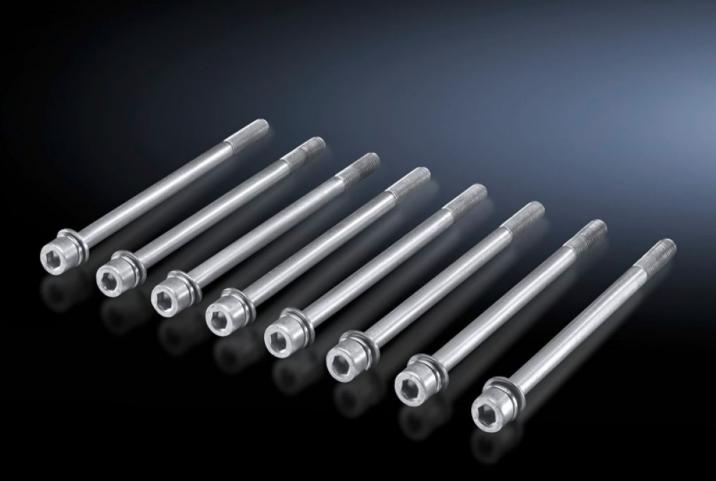

## SV 9676.807 - M10 screw

For attaching the direct connection clamp, connection plate, busbar claw or connection set to busbar systems with flat copper busbars.

## Features

| Model No.             | SV 9676.807                                                                            |
|-----------------------|----------------------------------------------------------------------------------------|
| Product description   | For attaching the busbar claw or connection components to a flat copper busbar system. |
| Material              | Stainless steel                                                                        |
| Dimensions            | Thread: M10<br>Thread length: 70 mm                                                    |
| Packs of              | 8 pc(s).                                                                               |
| Net weight            | 0.4                                                                                    |
| Gross weight          | 0.449                                                                                  |
| Customs tariff number | 73181900                                                                               |
| EAN                   | 4028177625747                                                                          |
| ETIM 9                | EC002270                                                                               |
| ECLASS 8.0            | 27400613                                                                               |
|                       |                                                                                        |