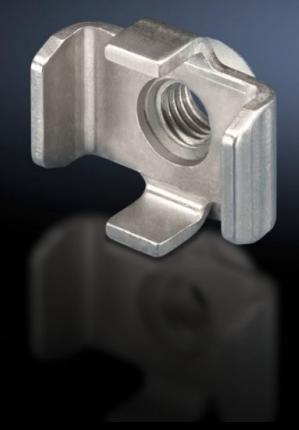

## SV 9676.832 - Busbar claw for connection components

Used in combination with screw connections for the mechanical connection of connection components such as angular connectors.

## **Features**

| Model No.             | SV 9676.832                                                                                                                                                   |
|-----------------------|---------------------------------------------------------------------------------------------------------------------------------------------------------------|
| Product description   | For mechanical connection of connection components such as connection brackets. Suitable for 10 mm bar thickness.                                             |
| Material              | Stainless steel                                                                                                                                               |
| Assembly instruction  | The required screw length must be selected in line with the busbar width W, i.e. length = W + fastening measurement. Screws are not included with the supply. |
| Mounting dimensions   | 40 mm                                                                                                                                                         |
| Number of busbars     | 2                                                                                                                                                             |
| Packs of              | 8 pc(s).                                                                                                                                                      |
| Net weight            | 0.248                                                                                                                                                         |
| Gross weight          | 0.256                                                                                                                                                         |
| Customs tariff number | 73269098                                                                                                                                                      |
| EAN                   | 4028177625907                                                                                                                                                 |
| ETIM 9                | EC002270                                                                                                                                                      |
| ECLASS 8.0            | 27400613                                                                                                                                                      |