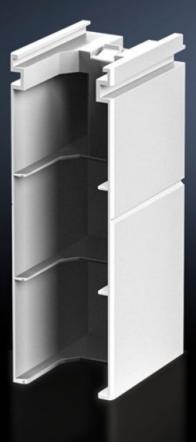

## SV 9677.402 - Connection space cover, rear for NH slimline switch-disconnectors

To guarantee contact hazard protection in the rear cable connection zone when using ring terminals with long press sleeves.

## Features

| Model No.             | SV 9677.402                                                                                                                                                                                                                                                                              |
|-----------------------|------------------------------------------------------------------------------------------------------------------------------------------------------------------------------------------------------------------------------------------------------------------------------------------|
| Product description   | To guarantee contact hazard protection in the rear cable connection<br>zone when using ring terminals with long press sleeves. In<br>conjunction with the front connection space cover (9677.400/.410),<br>this achieves all-round contact hazard protection of the connection<br>space. |
| Material              | Polyamide                                                                                                                                                                                                                                                                                |
| Colour                | RAL 7035                                                                                                                                                                                                                                                                                 |
| For size              | 00                                                                                                                                                                                                                                                                                       |
| Packs of              | 1 pc(s).                                                                                                                                                                                                                                                                                 |
| Net weight            | 0.085                                                                                                                                                                                                                                                                                    |
| Gross weight          | 0.086                                                                                                                                                                                                                                                                                    |
| Customs tariff number | 39269097                                                                                                                                                                                                                                                                                 |
| EAN                   | 4028177806856                                                                                                                                                                                                                                                                            |
| ETIM 9                | EC001638                                                                                                                                                                                                                                                                                 |
| ECLASS 8.0            | 27142116                                                                                                                                                                                                                                                                                 |