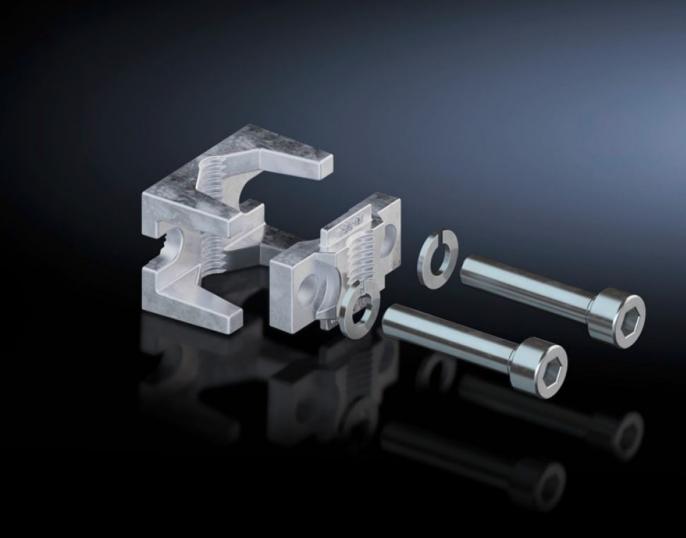

## SV 9677.420 - Prism terminal for NH slimline fuse-switch disconnectors

For the direct connection of round conductors.

## **Features**

| Model No.                      | SV 9677.420                                    |
|--------------------------------|------------------------------------------------|
| Product description            | For the direct connection of round conductors. |
| Material                       | Brass                                          |
| Surface finish                 | Tin-plated                                     |
| For size                       | 00                                             |
| To fit Model No.               | 9677.000                                       |
|                                | 9677.010                                       |
|                                | 9677.015                                       |
| Connection of round conductors | 10 - 95 mm²                                    |
| Packs of                       | 3 pc(s).                                       |
| Net weight                     | 0.099                                          |
| Gross weight                   | 0.13                                           |
| Customs tariff number          | 39269097                                       |
| EAN                            | 4028177705166                                  |
| ETIM 9                         | EC000001                                       |
| ECLASS 8.0                     | 27141146                                       |