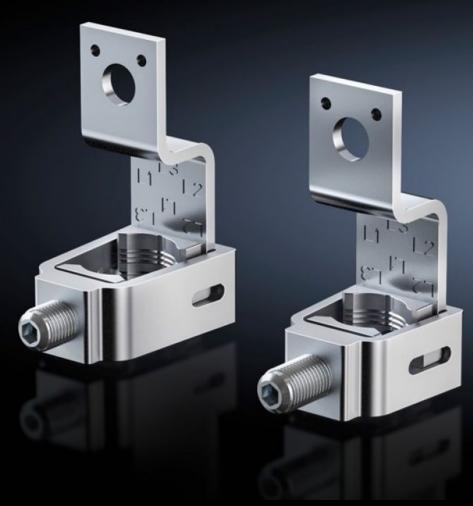

## SV 9677.435 - Box terminal for NH slimline switch-disconnectors

For converting NH slimline switch-disconnectors to box terminal connection for round conductors.

## **Features**

| Model No.                      | SV 9677.435                                                                                      |
|--------------------------------|--------------------------------------------------------------------------------------------------|
| Product description            | For converting NH slimline switch-disconnectors to box terminal connection for round conductors. |
| Material                       | Aluminium<br>E-Cu, silver-plated                                                                 |
| Supply includes                | Connection space cover, rear                                                                     |
| Connection of round conductors | 70 - 240 mm²                                                                                     |
| For size                       | 1 - 3                                                                                            |
| Packs of                       | 3 pc(s).                                                                                         |
| Net weight                     | 0.84                                                                                             |
| Gross weight                   | 0.869                                                                                            |
| Copper weight (kg per piece)   | 0.586                                                                                            |
| Customs tariff number          | 73182900                                                                                         |
| EAN                            | 4028177806832                                                                                    |
| ETIM 9                         | EC000001                                                                                         |
| ECLASS 8.0                     | 27400609                                                                                         |
|                                |                                                                                                  |