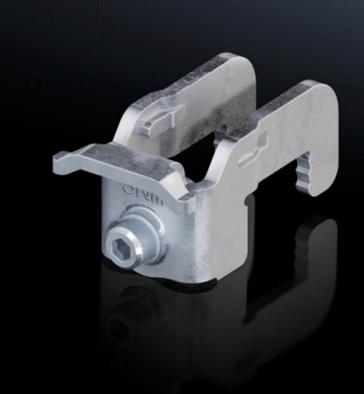

## SV 9677.470 - Busbar terminal for NH slimline fuse-switch disconnectors/connection adaptors

For mounting components on busbar systems with 185 mm centre-to-centre spacing, no drilling required.

## **Features**

| Model No.                     | SV 9677.470                                                                                                   |
|-------------------------------|---------------------------------------------------------------------------------------------------------------|
| Product description           | For mounting components on busbar systems with 185 mm centre to-centre spacing, no drilling required.         |
| Material                      | Sheet steel                                                                                                   |
| Surface finish                | Zinc-plated                                                                                                   |
| For size                      | 00                                                                                                            |
| Note                          | Can only be used on busbar systems without contact hazard protection cover (cover section, slotted)           |
| Packs of                      | 3 pc(s).                                                                                                      |
| Net weight                    | 0.15                                                                                                          |
| Gross weight                  | 0.138                                                                                                         |
| Copper weight (kg per piece)  | 0.003                                                                                                         |
| PCF per pack (cradle-to-gate) | 0.5 kg CO2 eq (Cat B)                                                                                         |
| Note on PCF category          | Category B: PCF value (cradle-to-gate) based on the product weight approximately calculated and self-declared |
| Customs tariff number         | 85369095                                                                                                      |
| EAN                           | 4028177705210                                                                                                 |
| ETIM 9                        | EC000001                                                                                                      |
| ECLASS 8.0                    | 27141146                                                                                                      |