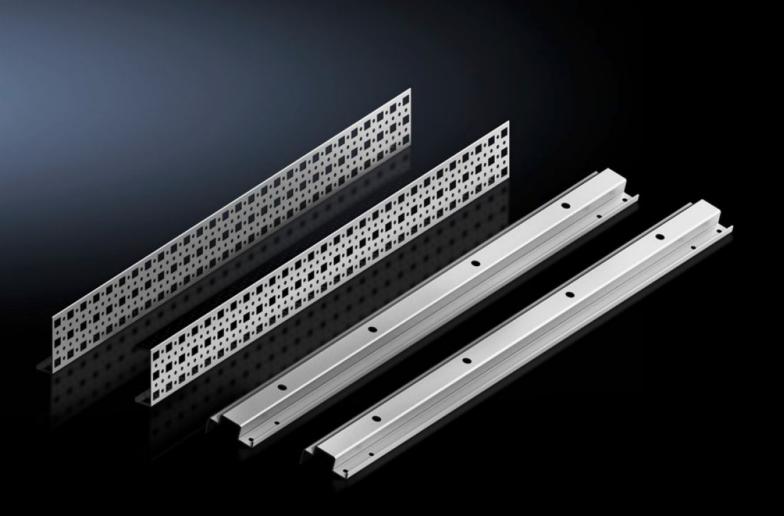

## SV 9677.510 - System attachment for TS, VX SE

For attaching busbar systems with 185 mm centre-to-centre spacing in TS/SE enclosures.

## **Features**

| Model No.             | SV 9677.510                                                                                                                                                                                                                   |
|-----------------------|-------------------------------------------------------------------------------------------------------------------------------------------------------------------------------------------------------------------------------|
| Product description   | For attaching busbar systems with 185 mm centre-to-centre spacing in TS/SE enclosures.                                                                                                                                        |
| Material              | Sheet steel                                                                                                                                                                                                                   |
| Surface finish        | Zinc-plated                                                                                                                                                                                                                   |
| Supply includes       | 2 system attachments (left/right) 2 punched sections without mounting flanges Assembly parts                                                                                                                                  |
| Assembly instruction  | For variable depth adjustment of the busbar system in the enclosure, the TS punched section with mounting flange 17 x 73 mm (for the outer mounting level) is additionally required. Select according to the enclosure depth. |
| Packs of              | 1 pc(s).                                                                                                                                                                                                                      |
| Net weight            | 3.5                                                                                                                                                                                                                           |
| Gross weight          | 3.64                                                                                                                                                                                                                          |
| Customs tariff number | 83024900                                                                                                                                                                                                                      |
| EAN                   | 4028177705333                                                                                                                                                                                                                 |
| ETIM 9                | EC001900                                                                                                                                                                                                                      |
| ECLASS 8.0            | 27400613                                                                                                                                                                                                                      |