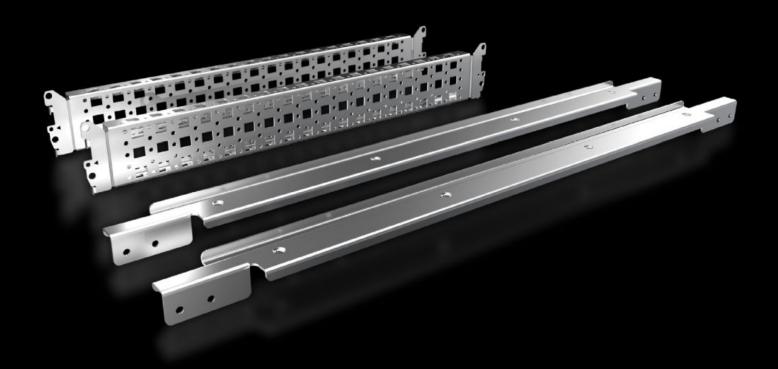

## SV 9677.511 - System attachment for VX, TS

For attaching busbar systems with 185 mm centre-to-centre spacing in enclosures.

## **Features**

| Model No.                     | SV 9677.511                                                                                                                                                                                                                       |
|-------------------------------|-----------------------------------------------------------------------------------------------------------------------------------------------------------------------------------------------------------------------------------|
| Product description           | For attaching busbar systems with 185 mm centre-to-centre spacing inside the enclosure.                                                                                                                                           |
| Material                      | Sheet steel                                                                                                                                                                                                                       |
| Surface finish                | Zinc-plated                                                                                                                                                                                                                       |
| Supply includes               | 2 system attachments (left/right) 2 punched sections without mounting flanges Assembly parts                                                                                                                                      |
| Assembly instruction          | For variable depth adjustment of the busbar system in the enclosure, the punched section with mounting flange 23 x 64 mm for VX (for the inner mounting level) is additionally required. Select according to the enclosure depth. |
| Packs of                      | 1 pc(s).                                                                                                                                                                                                                          |
| Net weight                    | 3.24                                                                                                                                                                                                                              |
| Gross weight                  | 3.44                                                                                                                                                                                                                              |
| PCF per pack (cradle-to-gate) | 13.1 kg CO2 eq (Cat B)                                                                                                                                                                                                            |
| Note on PCF category          | Category B: PCF value (cradle-to-gate) based on the product weight approximately calculated and self-declared                                                                                                                     |
| Customs tariff number         | 73182900                                                                                                                                                                                                                          |
| EAN                           | 4028177923324                                                                                                                                                                                                                     |
| ETIM 9                        | EC002270                                                                                                                                                                                                                          |
| ECLASS 8.0                    | 27400613                                                                                                                                                                                                                          |