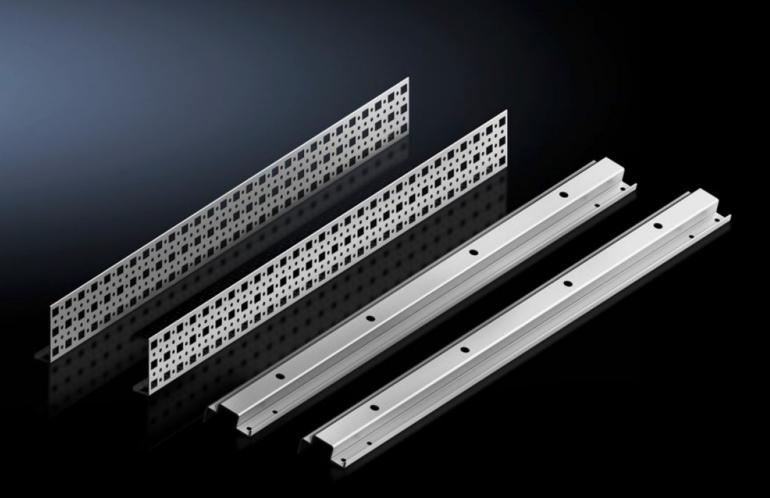

## SV 9677.520 - System attachment for TS, VX SE

For attaching busbar systems with 185 mm centre-to-centre spacing in TS/SE enclosures.

## Features

| SV 9677.520                                                                                                                                                                                                                            |
|----------------------------------------------------------------------------------------------------------------------------------------------------------------------------------------------------------------------------------------|
| For attaching busbar systems with 185 mm centre-to-centre spacing in TS/SE enclosures.                                                                                                                                                 |
| Sheet steel                                                                                                                                                                                                                            |
| Zinc-plated                                                                                                                                                                                                                            |
| 2 system attachments (left/right)<br>2 punched sections without mounting flanges<br>Assembly parts                                                                                                                                     |
| For variable depth adjustment of the busbar system in the<br>enclosure, the TS punched section with mounting flange 17 x 73<br>mm (for the outer mounting level) is additionally required. Select<br>according to the enclosure depth. |
| 1 pc(s).                                                                                                                                                                                                                               |
| 3.87                                                                                                                                                                                                                                   |
| 3.99                                                                                                                                                                                                                                   |
| 83024900                                                                                                                                                                                                                               |
| 4028177705340                                                                                                                                                                                                                          |
| EC001900                                                                                                                                                                                                                               |
| 27400613                                                                                                                                                                                                                               |
|                                                                                                                                                                                                                                        |