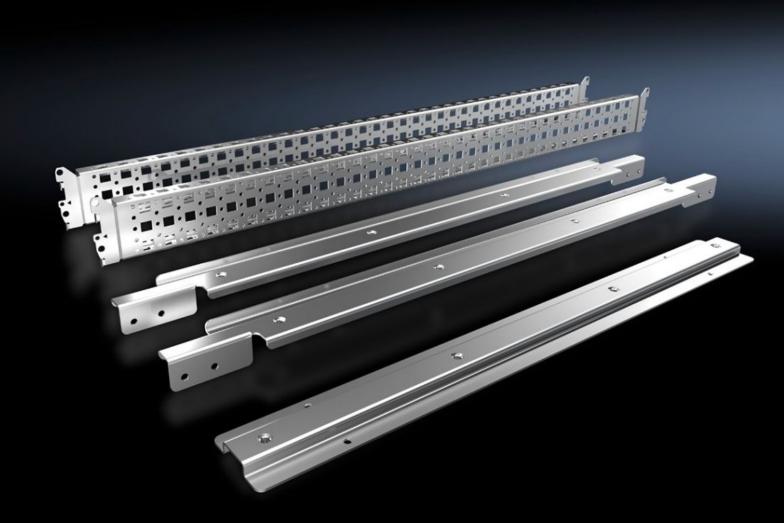

## SV 9677.531 - System attachment for VX, TS

For attaching busbar systems with 185 mm centre-to-centre spacing in enclosures.

## **Features**

| Model No.                     | SV 9677.531                                                                                                                                                                                                                       |
|-------------------------------|-----------------------------------------------------------------------------------------------------------------------------------------------------------------------------------------------------------------------------------|
| Product description           | For attaching busbar systems with 185 mm centre-to-centre spacing inside the enclosure.                                                                                                                                           |
| Material                      | Sheet steel                                                                                                                                                                                                                       |
| Surface finish                | Zinc-plated                                                                                                                                                                                                                       |
| Supply includes               | 2 system attachments (left/right) 2 punched sections without mounting flanges Assembly parts System attachment (centre)                                                                                                           |
| Assembly instruction          | For variable depth adjustment of the busbar system in the enclosure, the punched section with mounting flange 23 x 64 mm for VX (for the inner mounting level) is additionally required. Select according to the enclosure depth. |
| Packs of                      | 1 pc(s).                                                                                                                                                                                                                          |
| Net weight                    | 4.9                                                                                                                                                                                                                               |
| Gross weight                  | 5.14                                                                                                                                                                                                                              |
| PCF per pack (cradle-to-gate) | 19.4 kg CO2 eq (Cat B)                                                                                                                                                                                                            |
| Note on PCF category          | Category B: PCF value (cradle-to-gate) based on the product weight approximately calculated and self-declared                                                                                                                     |
| Customs tariff number         | 83024900                                                                                                                                                                                                                          |
| EAN                           | 4028177923300                                                                                                                                                                                                                     |
| ETIM 9                        | EC002270                                                                                                                                                                                                                          |
| ECLASS 8.0                    | 27400613                                                                                                                                                                                                                          |