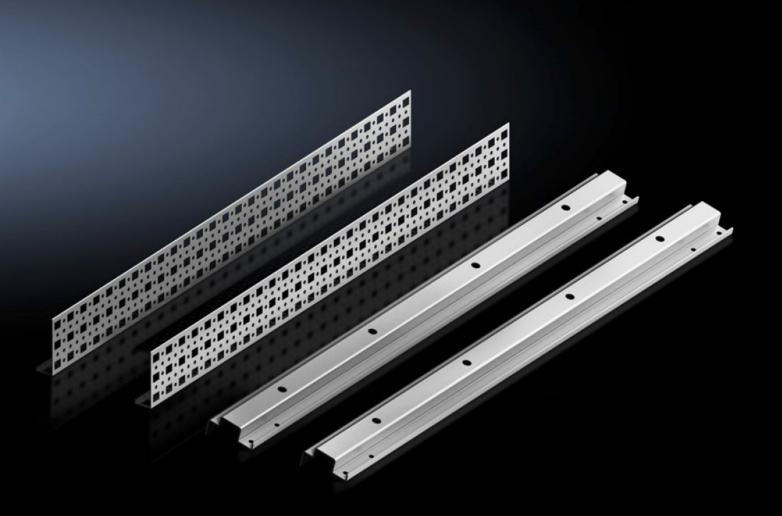

## SV 9677.540 - System attachment for TS, VX SE

For attaching busbar systems with 185 mm centre-to-centre spacing in TS/SE enclosures.

## **Features**

| Model No.             | SV 9677.540                                                                                                                                                                                                                   |
|-----------------------|-------------------------------------------------------------------------------------------------------------------------------------------------------------------------------------------------------------------------------|
| Product description   | For attaching busbar systems with 185 mm centre-to-centre spacing in TS/SE enclosures.                                                                                                                                        |
| Material              | Sheet steel                                                                                                                                                                                                                   |
| Surface finish        | Zinc-plated                                                                                                                                                                                                                   |
| Supply includes       | 2 system attachments (left/right) 2 punched sections without mounting flanges Assembly parts System attachment (centre)                                                                                                       |
| Assembly instruction  | For variable depth adjustment of the busbar system in the enclosure, the TS punched section with mounting flange 17 x 73 mm (for the outer mounting level) is additionally required. Select according to the enclosure depth. |
| Packs of              | 1 pc(s).                                                                                                                                                                                                                      |
| Net weight            | 5.5                                                                                                                                                                                                                           |
| Gross weight          | 5.78                                                                                                                                                                                                                          |
| Customs tariff number | 83024900                                                                                                                                                                                                                      |
| EAN                   | 4028177705364                                                                                                                                                                                                                 |
| ETIM 9                | EC001900                                                                                                                                                                                                                      |
| ECLASS 8.0            | 27400613                                                                                                                                                                                                                      |