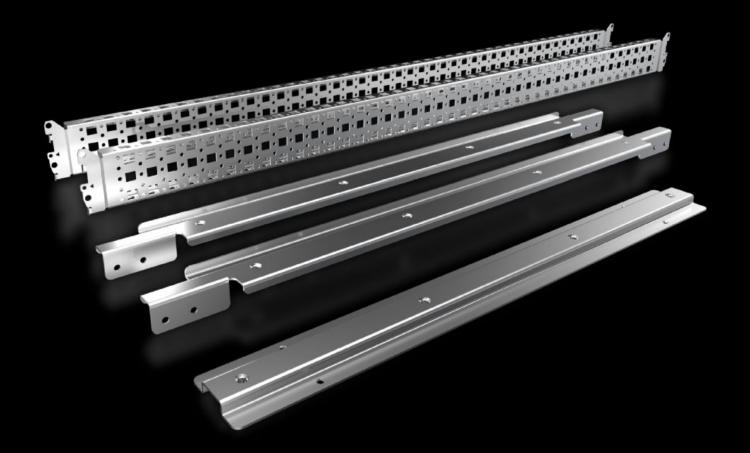

## SV 9677.541 - System attachment for VX, TS

For attaching busbar systems with 185 mm centre-to-centre spacing in enclosures.

## **Features**

| Model No.                     | SV 9677.541                                                                                                                                                                                                                       |
|-------------------------------|-----------------------------------------------------------------------------------------------------------------------------------------------------------------------------------------------------------------------------------|
| Product description           | For attaching busbar systems with 185 mm centre-to-centre spacing inside the enclosure.                                                                                                                                           |
| Material                      | Sheet steel                                                                                                                                                                                                                       |
| Surface finish                | Zinc-plated                                                                                                                                                                                                                       |
| Supply includes               | 2 system attachments (left/right) 2 punched sections without mounting flanges Assembly parts System attachment (centre)                                                                                                           |
| Assembly instruction          | For variable depth adjustment of the busbar system in the enclosure, the punched section with mounting flange 23 x 64 mm for VX (for the inner mounting level) is additionally required. Select according to the enclosure depth. |
| Packs of                      | 1 pc(s).                                                                                                                                                                                                                          |
| Net weight                    | 5.24                                                                                                                                                                                                                              |
| Gross weight                  | 5.54                                                                                                                                                                                                                              |
| PCF per pack (cradle-to-gate) | 21.1 kg CO2 eq (Cat B)                                                                                                                                                                                                            |
| Note on PCF category          | Category B: PCF value (cradle-to-gate) based on the product weight, approximately calculated and self-declared                                                                                                                    |
| Customs tariff number         | 73182900                                                                                                                                                                                                                          |
| EAN                           | 4028177923331                                                                                                                                                                                                                     |
| ETIM 9                        | EC002270                                                                                                                                                                                                                          |
| ECLASS 8.0                    | 27400613                                                                                                                                                                                                                          |
|                               |                                                                                                                                                                                                                                   |