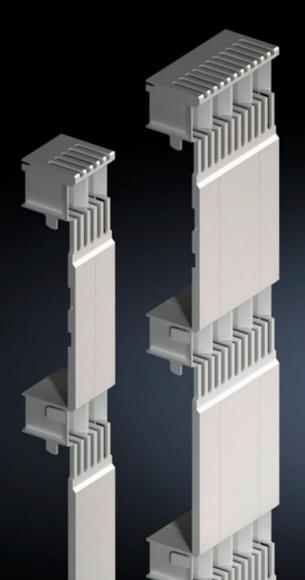

# SV 9677.570 - Contact hazard protection cover plate for 185 mm busbar system

For contact hazard protection of the busbar assembly at the rear and front.

#### **Features**

| Model No.             | SV 9677.570                                                                 |
|-----------------------|-----------------------------------------------------------------------------|
| Product description   | For contact hazard protection of the busbar assembly at the rear and front. |
| Material              | Base tray: Polyphenylene ether (PPE)                                        |
|                       | End section: Polyphenylene ether (PPE)                                      |
|                       | Cover section: Polyamide                                                    |
|                       | Centre cover: Polyamide                                                     |
| Colour                | RAL 7035                                                                    |
| Supply includes       | Cover section, slotted, 50 mm wide                                          |
|                       | Cover sections, slotted, 100 mm wide                                        |
|                       | Base trays                                                                  |
|                       | Trim sections                                                               |
|                       | Centre cover for busbar support                                             |
| Packs of              | 1 pc(s).                                                                    |
| Net weight            | 4.54                                                                        |
| Gross weight          | 4.99                                                                        |
| Customs tariff number | 39269097                                                                    |
| EAN                   | 4028177705432                                                               |
| ETIM 9                | EC000775                                                                    |
| ECLASS 8.0            | 27142116                                                                    |
|                       |                                                                             |