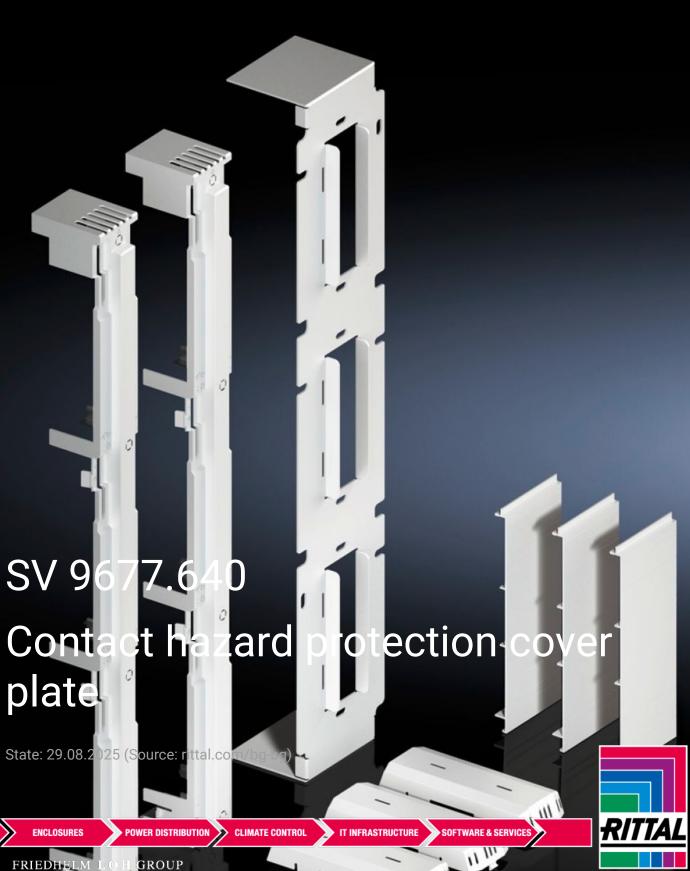

## SV 9677.640 - Contact hazard protection cover plate for enclosure connection

For rear and front contact hazard protection of the connection points from enclosure to enclosure, with and without busbar connectors.

## **Features**

| Model No.             | SV 9677.640                                                                                                                            |  |
|-----------------------|----------------------------------------------------------------------------------------------------------------------------------------|--|
| Product description   | For rear and front contact hazard protection of the connection points from enclosure to enclosure, with and without busbar connectors. |  |
| Material              | Base tray: Polyphenylene ether (PPE) Cover section: Polyamide Centre cover: Polyamide                                                  |  |
| Colour                | RAL 7035                                                                                                                               |  |
| Supply includes       | 3 base trays<br>1 cover (front)<br>2 centre covers for busbar support                                                                  |  |
| Packs of              | 1 pc(s).                                                                                                                               |  |
| Net weight            | 0.8                                                                                                                                    |  |
| Gross weight          | 1                                                                                                                                      |  |
| Customs tariff number | 39269097                                                                                                                               |  |
| EAN                   | 4028177705456                                                                                                                          |  |
| ETIM 9                | EC000775                                                                                                                               |  |
| ECLASS 8.0            | 27142116                                                                                                                               |  |
|                       |                                                                                                                                        |  |