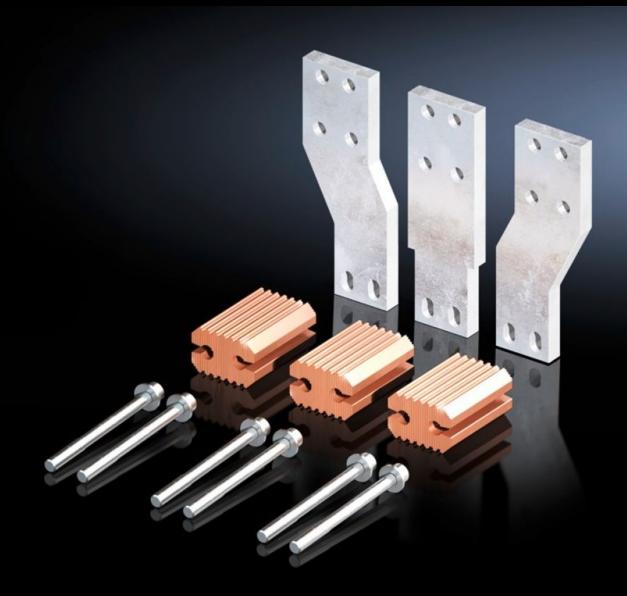

## SV 9677.750 - Connector kit for component adaptors

Preassembled connector kit for common brands of moulded-case circuit-breaker (MCCB). For electrical connection between the switch and the component adaptor (3-pole).

#### **Features**

| Model No.                    | SV 9677.750                                                                                                                                                           |  |
|------------------------------|-----------------------------------------------------------------------------------------------------------------------------------------------------------------------|--|
| Product description          | Preassembled connector kit for common brands of moulded-case circuit-breaker (MCCB). For electrical connection between the switch and the component adaptor (3-pole). |  |
| Material                     | E-Cu                                                                                                                                                                  |  |
| Supply includes              | Assembly parts                                                                                                                                                        |  |
| To fit Model No.             | 9677.710<br>9677.715                                                                                                                                                  |  |
| To fit manufacturer (model)  | ABB (Tmax T7 - 1250 A/1600 A)<br>Schneider Electric (NS - 1250 A/1600 A)<br>Siemens (3VA27 - 1250 A/1600 A)                                                           |  |
| Packs of                     | 1 pc(s).                                                                                                                                                              |  |
| Net weight                   | 10.12                                                                                                                                                                 |  |
| Gross weight                 | 10.36                                                                                                                                                                 |  |
| Copper weight (kg per piece) | 8.253                                                                                                                                                                 |  |
| Customs tariff number        | 74198090                                                                                                                                                              |  |
| EAN                          | 4028177707030                                                                                                                                                         |  |
| ETIM 9                       | EC002270                                                                                                                                                              |  |
| ECLASS 8.0                   | 27400613                                                                                                                                                              |  |
|                              |                                                                                                                                                                       |  |