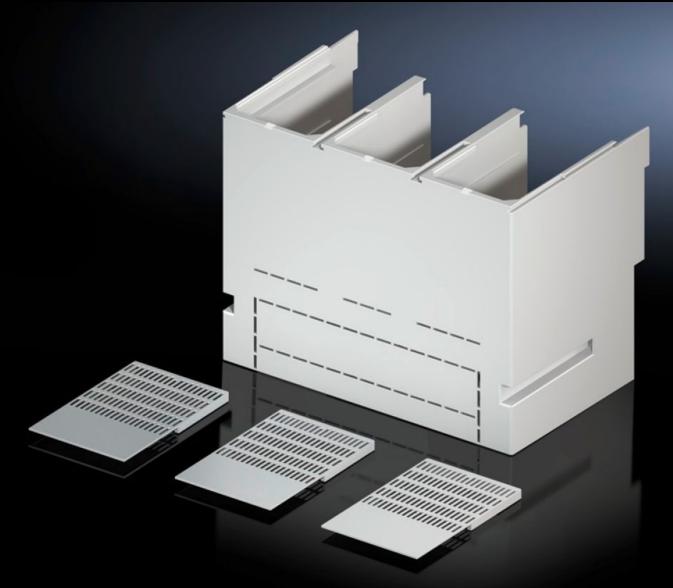

## SV 9677.790 - Contact hazard protection cover plate for component adaptors

To cover the connector kit at the front.

## Features

| Model No.             | SV 9677.790                                                                                                                                                                                                                  |
|-----------------------|------------------------------------------------------------------------------------------------------------------------------------------------------------------------------------------------------------------------------|
|                       | 37 9077.790                                                                                                                                                                                                                  |
| Product description   | To cover the connector kit at the front. The cover may also<br>optionally be used for the switchgear cable connection. Open cable<br>accesses in the contact hazard protection cover may be sealed<br>using the side panels. |
| Material              | Polyamide<br>Fire protection corresponding to UL 94-V0                                                                                                                                                                       |
| Supply includes       | Side panels                                                                                                                                                                                                                  |
| Packs of              | 1 pc(s).                                                                                                                                                                                                                     |
| Net weight            | 0.88                                                                                                                                                                                                                         |
| Gross weight          | 1.24                                                                                                                                                                                                                         |
| Customs tariff number | 39269097                                                                                                                                                                                                                     |
| EAN                   | 4028177707016                                                                                                                                                                                                                |
| ETIM 9                | EC000775                                                                                                                                                                                                                     |
| ECLASS 8.0            | 27142116                                                                                                                                                                                                                     |