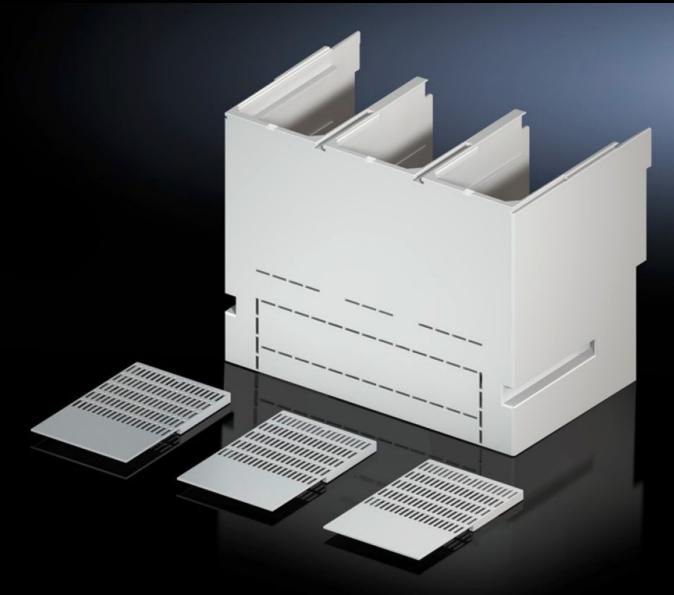

# Contact hazard protection cover plate

State: 07.07.2025 (Source: rittal.com/bg-bg)

## SV 9677.798 - Contact hazard protection cover plate for component adaptors

To cover the connector kit at the front.

#### **Features**

| Model No.                   | SV 9677.798                                                                                                                                                                                                         |
|-----------------------------|---------------------------------------------------------------------------------------------------------------------------------------------------------------------------------------------------------------------|
| Product description         | To cover the connector kit at the front. The cover may also optionally be used for the switchgear cable connection. Open cable accesses in the contact hazard protection cover may be sealed using the side panels. |
| Material                    | Polyamide Fire protection corresponding to UL 94-V0                                                                                                                                                                 |
| Supply includes             | Side panels                                                                                                                                                                                                         |
| To fit manufacturer (model) | Schneider Electric (NS1600)                                                                                                                                                                                         |
| Packs of                    | 1 pc(s).                                                                                                                                                                                                            |
| Net weight                  | 1                                                                                                                                                                                                                   |
| Gross weight                | 1.3                                                                                                                                                                                                                 |
| Customs tariff number       | 85369095                                                                                                                                                                                                            |
| EAN                         | 4028177805378                                                                                                                                                                                                       |
| ETIM 9                      | EC000775                                                                                                                                                                                                            |
| ECLASS 8.0                  | 27142116                                                                                                                                                                                                            |