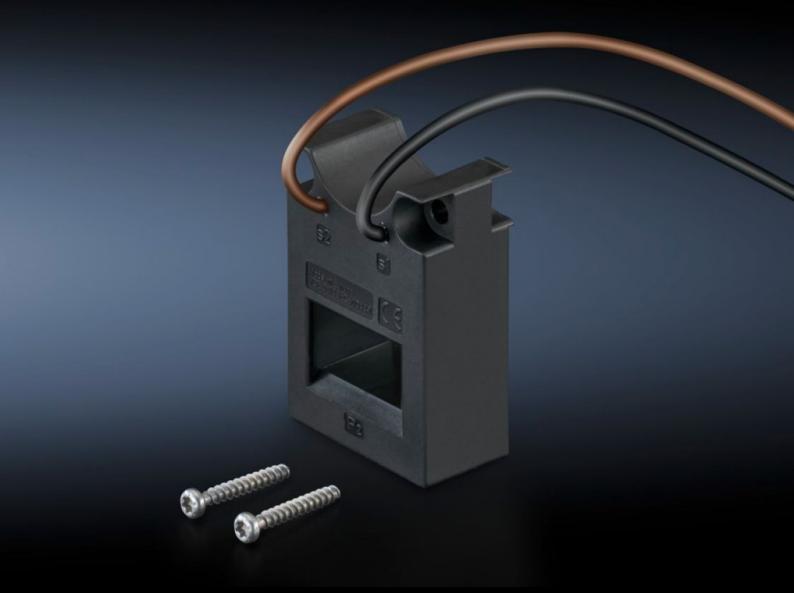

### SV 9677.840 - Current transformer

For inductive measurement of current flow.

#### **Features**

| Model No.                     | SV 9677.840                                                                                                                                                                              |
|-------------------------------|------------------------------------------------------------------------------------------------------------------------------------------------------------------------------------------|
| Product description           | Compact design without altering the installation depth via mechanical integration into the top-mounting components (185 mm centre-to-centre spacing); this allows space-saving assembly. |
| Material                      | Polyamide                                                                                                                                                                                |
| For size                      | 1 - 3                                                                                                                                                                                    |
| To fit Model No.              | 9677.100<br>9677.115<br>9677.200<br>9677.210<br>9677.215<br>9677.300<br>9677.310<br>9677.315<br>9677.340                                                                                 |
| Rated power input             | 1,5 VA                                                                                                                                                                                   |
| Type of electrical connection | Round conductor 2.5 mm² (length 1.5 m)                                                                                                                                                   |
| Insuslation material (class)  | В                                                                                                                                                                                        |
| Primary current               | 200 A                                                                                                                                                                                    |
| Secondary current             | 5 A                                                                                                                                                                                      |
|                               |                                                                                                                                                                                          |