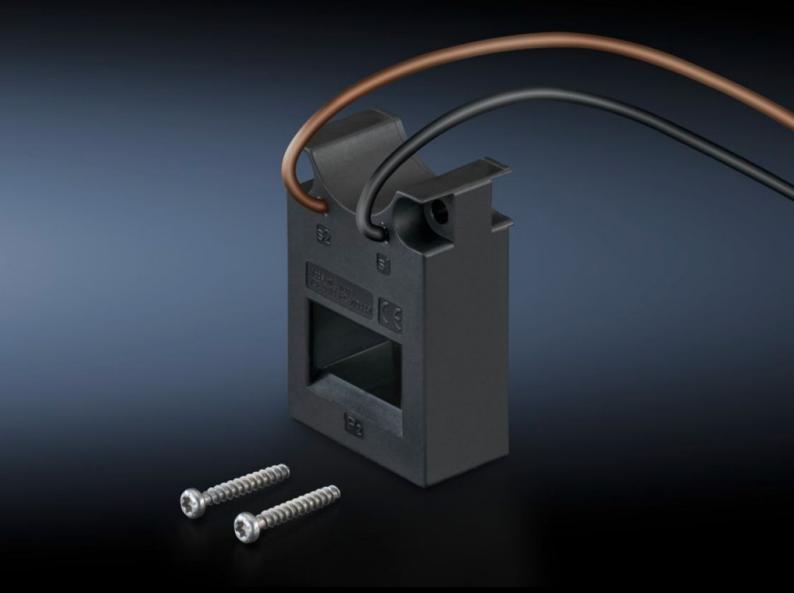

### SV 9677.880 - Current transformer

For inductive measurement of current flow.

#### **Features**

| Model No.                     | SV 9677.880                                                                                                                                                                              |
|-------------------------------|------------------------------------------------------------------------------------------------------------------------------------------------------------------------------------------|
| Product description           | Compact design without altering the installation depth via mechanical integration into the top-mounting components (185 mm centre-to-centre spacing); this allows space-saving assembly. |
| Material                      | Polyamide                                                                                                                                                                                |
| For size                      | 1 - 3                                                                                                                                                                                    |
| To fit Model No.              | 9677.100                                                                                                                                                                                 |
|                               | 9677.110                                                                                                                                                                                 |
|                               | 9677.115                                                                                                                                                                                 |
|                               | 9677.200                                                                                                                                                                                 |
|                               | 9677.210                                                                                                                                                                                 |
|                               | 9677.215                                                                                                                                                                                 |
|                               | 9677.300                                                                                                                                                                                 |
|                               | 9677.310                                                                                                                                                                                 |
|                               | 9677.315                                                                                                                                                                                 |
|                               | 9677.340                                                                                                                                                                                 |
| Rated power input             | 2,5 VA                                                                                                                                                                                   |
| Type of electrical connection | Round conductor 2.5 mm² (length 1.5 m)                                                                                                                                                   |
| Insuslation material (class)  | В                                                                                                                                                                                        |
| Primary current               | 600 A                                                                                                                                                                                    |
| Secondary current             | 5 A                                                                                                                                                                                      |
|                               |                                                                                                                                                                                          |