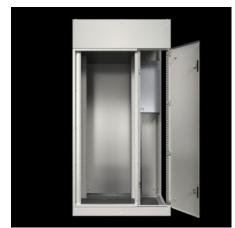

# VX 9680.005 - Bayed enclosure system VX25 Fuse-switch-disconnector enclosure

Baying systems for the distribution of electrical power with NH slimline fuse-switch disconnectors (ABB or Jean Müller).

#### **Features**

| VX 9680.005                                                         |                                                                   |
|---------------------------------------------------------------------|-------------------------------------------------------------------|
| Sheet steel, 1.5 mm                                                 |                                                                   |
| Enclosure frame: Dipcoat-primed                                     |                                                                   |
| Door, roof and rear panel: Dipcoat-primed, powder-coated on the     |                                                                   |
| outside, textured paint                                             |                                                                   |
| Gland plates: Zinc-plated                                           |                                                                   |
| RAL 7035                                                            |                                                                   |
| Enclosure frame<br>Door<br>Roof plate<br>Rear panel<br>Gland plates |                                                                   |
|                                                                     | Front trim panels                                                 |
|                                                                     | Lock: 3 mm double-bit                                             |
|                                                                     | Compartment side panels                                           |
|                                                                     | Locating frame for disconnectors with fuses (brands ABB SlimLine/ |
| Jean Müller SASIL)                                                  |                                                                   |
|                                                                     |                                                                   |