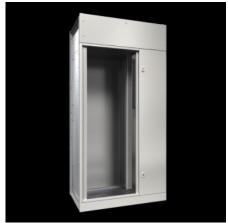

# VX 9680.005 - Bayed enclosure system VX25 Fuse-switch-disconnector enclosure

Baying systems for the distribution of electrical power with NH slimline fuse-switch disconnectors (ABB or Jean Müller).

#### **Features**

| VX 9680.005                                                         |                                                                   |
|---------------------------------------------------------------------|-------------------------------------------------------------------|
| Sheet steel, 1.5 mm                                                 |                                                                   |
| Enclosure frame: Dipcoat-primed                                     |                                                                   |
| Door, roof and rear panel: Dipcoat-primed, powder-coated on the     |                                                                   |
| outside, textured paint                                             |                                                                   |
| Gland plates: Zinc-plated                                           |                                                                   |
| RAL 7035                                                            |                                                                   |
| Enclosure frame<br>Door<br>Roof plate<br>Rear panel<br>Gland plates |                                                                   |
|                                                                     | Front trim panels                                                 |
|                                                                     | Lock: 3 mm double-bit                                             |
|                                                                     | Compartment side panels                                           |
|                                                                     | Locating frame for disconnectors with fuses (brands ABB SlimLine/ |
| Jean Müller SASIL)                                                  |                                                                   |
|                                                                     |                                                                   |