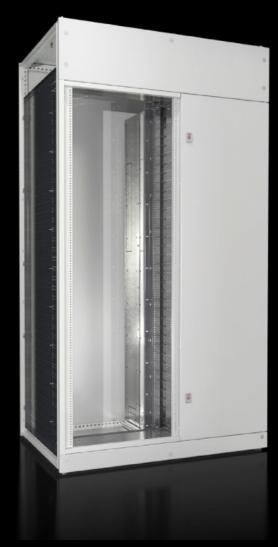

# VX 9680.005 - Bayed enclosure system VX25 Fuse-switch-disconnector enclosure

Baying systems for the distribution of electrical power with NH slimline fuse-switch disconnectors (ABB or Jean Müller).

#### **Features**

| VX 9680.005                                                         |                                                                   |
|---------------------------------------------------------------------|-------------------------------------------------------------------|
| Sheet steel, 1.5 mm                                                 |                                                                   |
| Enclosure frame: Dipcoat-primed                                     |                                                                   |
| Door, roof and rear panel: Dipcoat-primed, powder-coated on the     |                                                                   |
| outside, textured paint                                             |                                                                   |
| Gland plates: Zinc-plated                                           |                                                                   |
| RAL 7035                                                            |                                                                   |
| Enclosure frame<br>Door<br>Roof plate<br>Rear panel<br>Gland plates |                                                                   |
|                                                                     | Front trim panels                                                 |
|                                                                     | Lock: 3 mm double-bit                                             |
|                                                                     | Compartment side panels                                           |
|                                                                     | Locating frame for disconnectors with fuses (brands ABB SlimLine/ |
| Jean Müller SASIL)                                                  |                                                                   |
|                                                                     |                                                                   |