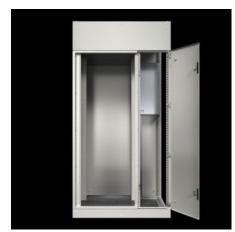

# VX 9680.206 - Bayed enclosure system VX25 Fuse-switch-disconnector enclosure

Baying systems for the distribution of electrical power with NH slimline fuse-switch disconnectors (ABB or Jean Müller).

#### **Features**

| Model No.       | VX 9680.206                                                       |
|-----------------|-------------------------------------------------------------------|
| Material        | Sheet steel, 1.5 mm                                               |
| Surface finish  | Enclosure frame: Dipcoat-primed                                   |
|                 | Door, roof and rear panel: Dipcoat-primed, powder-coated on the   |
|                 | outside, textured paint                                           |
|                 | Gland plates: Zinc-plated                                         |
| Colour          | RAL 7035                                                          |
| Supply includes | Enclosure frame                                                   |
|                 | Door                                                              |
|                 | Roof plate                                                        |
|                 | Rear panel                                                        |
|                 | Gland plates                                                      |
|                 | Front trim panels                                                 |
|                 | Lock: 3 mm double-bit                                             |
|                 | Compartment side panels                                           |
|                 | Locating frame for disconnectors with fuses (brands ABB SlimLine, |
|                 | Jean Müller SASIL)                                                |