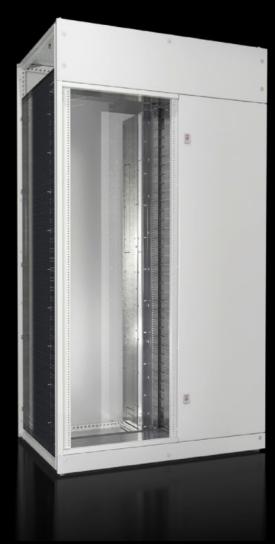

# VX 9680.206 - Bayed enclosure system VX25 Fuse-switch-disconnector enclosure

Baying systems for the distribution of electrical power with NH slimline fuse-switch disconnectors (ABB or Jean Müller).

#### **Features**

| Model No.       | VX 9680.206                                                       |
|-----------------|-------------------------------------------------------------------|
| Material        | Sheet steel, 1.5 mm                                               |
| Surface finish  | Enclosure frame: Dipcoat-primed                                   |
|                 | Door, roof and rear panel: Dipcoat-primed, powder-coated on the   |
|                 | outside, textured paint                                           |
|                 | Gland plates: Zinc-plated                                         |
| Colour          | RAL 7035                                                          |
| Supply includes | Enclosure frame                                                   |
|                 | Door                                                              |
|                 | Roof plate                                                        |
|                 | Rear panel                                                        |
|                 | Gland plates                                                      |
|                 | Front trim panels                                                 |
|                 | Lock: 3 mm double-bit                                             |
|                 | Compartment side panels                                           |
|                 | Locating frame for disconnectors with fuses (brands ABB SlimLine, |
|                 | Jean Müller SASIL)                                                |