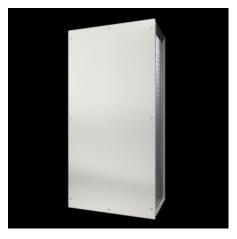

# VX 9680.206 - Bayed enclosure system VX25 Fuse-switch-disconnector enclosure

Baying systems for the distribution of electrical power with NH slimline fuse-switch disconnectors (ABB or Jean Müller).

#### **Features**

| Model No.       | VX 9680.206                                                       |
|-----------------|-------------------------------------------------------------------|
| Material        | Sheet steel, 1.5 mm                                               |
| Surface finish  | Enclosure frame: Dipcoat-primed                                   |
|                 | Door, roof and rear panel: Dipcoat-primed, powder-coated on the   |
|                 | outside, textured paint                                           |
|                 | Gland plates: Zinc-plated                                         |
| Colour          | RAL 7035                                                          |
| Supply includes | Enclosure frame                                                   |
|                 | Door                                                              |
|                 | Roof plate                                                        |
|                 | Rear panel                                                        |
|                 | Gland plates                                                      |
|                 | Front trim panels                                                 |
|                 | Lock: 3 mm double-bit                                             |
|                 | Compartment side panels                                           |
|                 | Locating frame for disconnectors with fuses (brands ABB SlimLine, |
|                 | Jean Müller SASIL)                                                |