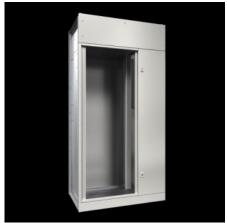

# VX 9680.206 - Bayed enclosure system VX25 Fuse-switch-disconnector enclosure

Baying systems for the distribution of electrical power with NH slimline fuse-switch disconnectors (ABB or Jean Müller).

#### **Features**

| Model No.       | VX 9680.206                                                       |
|-----------------|-------------------------------------------------------------------|
| Material        | Sheet steel, 1.5 mm                                               |
| Surface finish  | Enclosure frame: Dipcoat-primed                                   |
|                 | Door, roof and rear panel: Dipcoat-primed, powder-coated on the   |
|                 | outside, textured paint                                           |
|                 | Gland plates: Zinc-plated                                         |
| Colour          | RAL 7035                                                          |
| Supply includes | Enclosure frame                                                   |
|                 | Door                                                              |
|                 | Roof plate                                                        |
|                 | Rear panel                                                        |
|                 | Gland plates                                                      |
|                 | Front trim panels                                                 |
|                 | Lock: 3 mm double-bit                                             |
|                 | Compartment side panels                                           |
|                 | Locating frame for disconnectors with fuses (brands ABB SlimLine, |
|                 | Jean Müller SASIL)                                                |