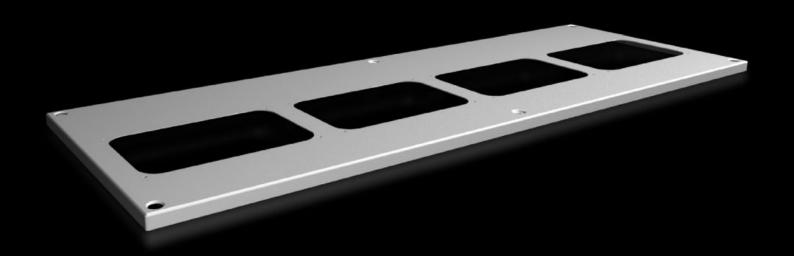

# SV 9681.514 - Roof plate for cable entry glands for VX, VX IT

For enclosures without roof plate and in exchange for the standard roof in other enclosures.

#### **Features**

| Model No.                             | SV 9681.514                                                                                                    |
|---------------------------------------|----------------------------------------------------------------------------------------------------------------|
| Product description                   | For enclosures without roof plate and in exchange for the standard roof.                                       |
| Material                              | Sheet steel, 1.5 mm                                                                                            |
| Surface finish                        | Textured paint                                                                                                 |
| Colour                                | RAL 7035                                                                                                       |
| Supply includes                       | Assembly parts                                                                                                 |
| Number of required cable entry glands | 4                                                                                                              |
| To fit                                | Width: = 1,100 mm<br>Depth: = 400 mm                                                                           |
| Packs of                              | 1 pc(s).                                                                                                       |
| Net weight                            | 4.8                                                                                                            |
| Gross weight                          | 5.2                                                                                                            |
| PCF per pack (cradle-to-gate)         | 19.8 kg CO2 eq (Cat B)                                                                                         |
| Note on PCF category                  | Category B: PCF value (cradle-to-gate) based on the product weight, approximately calculated and self-declared |
| Customs tariff number                 | 73269098                                                                                                       |
| EAN                                   | 4028177926622                                                                                                  |
| ETIM 9                                | EC000744                                                                                                       |
| ECLASS 8.0                            | 27182405                                                                                                       |
|                                       |                                                                                                                |