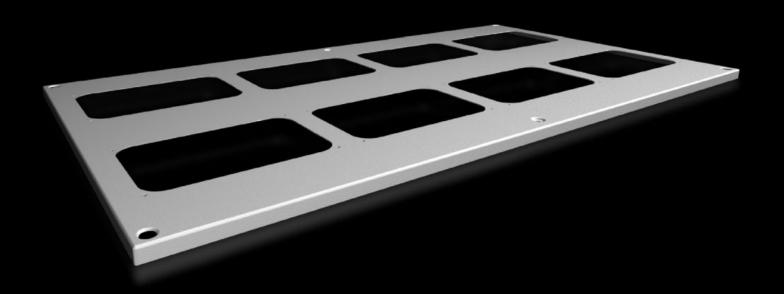

# SV 9681.516 - Roof plate for cable entry glands for VX, VX IT

For enclosures without roof plate and in exchange for the standard roof in other enclosures.

#### **Features**

| Model No.                             | SV 9681.516                                                                                                    |
|---------------------------------------|----------------------------------------------------------------------------------------------------------------|
| Product description                   | For enclosures without roof plate and in exchange for the standard roof.                                       |
| Material                              | Sheet steel, 1.5 mm                                                                                            |
| Surface finish                        | Textured paint                                                                                                 |
| Colour                                | RAL 7035                                                                                                       |
| Supply includes                       | Assembly parts                                                                                                 |
| Number of required cable entry glands | 8                                                                                                              |
| To fit                                | Width: = 1,100 mm<br>Depth: = 600 mm                                                                           |
| Packs of                              | 1 pc(s).                                                                                                       |
| Net weight                            | 6.3                                                                                                            |
| Gross weight                          | 6.7                                                                                                            |
| PCF per pack (cradle-to-gate)         | 25.5 kg CO2 eq (Cat B)                                                                                         |
| Note on PCF category                  | Category B: PCF value (cradle-to-gate) based on the product weight, approximately calculated and self-declared |
| Customs tariff number                 | 73269098                                                                                                       |
| EAN                                   | 4028177926578                                                                                                  |
| ETIM 9                                | EC000744                                                                                                       |
| ECLASS 8.0                            | 27182405                                                                                                       |