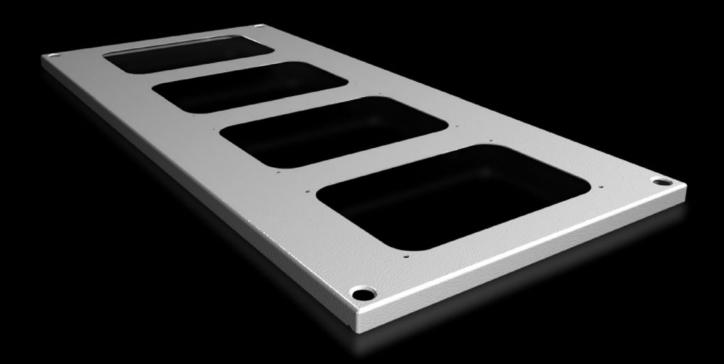

# SV 9681.548 - Roof plate for cable entry glands for VX, VX IT

For enclosures without roof plate and in exchange for the standard roof in other enclosures.

#### **Features**

| Model No.                             | SV 9681.548                                                                                                    |
|---------------------------------------|----------------------------------------------------------------------------------------------------------------|
| Product description                   | For enclosures without roof plate and in exchange for the standard roof.                                       |
| Material                              | Sheet steel, 1.5 mm                                                                                            |
| Surface finish                        | Textured paint                                                                                                 |
| Colour                                | RAL 7035                                                                                                       |
| Supply includes                       | Assembly parts                                                                                                 |
| Number of required cable entry glands | 4                                                                                                              |
| To fit                                | Width: = 400 mm<br>Depth: = 800 mm                                                                             |
| Packs of                              | 1 pc(s).                                                                                                       |
| Net weight                            | 2.62                                                                                                           |
| Gross weight                          | 3.42                                                                                                           |
| PCF per pack (cradle-to-gate)         | 13 kg CO2 eq (Cat B)                                                                                           |
| Note on PCF category                  | Category B: PCF value (cradle-to-gate) based on the product weight, approximately calculated and self-declared |
| Customs tariff number                 | 94039910                                                                                                       |
| EAN                                   | 4028177926561                                                                                                  |
| ETIM 9                                | EC000744                                                                                                       |
| ECLASS 8.0                            | 27182405                                                                                                       |
|                                       |                                                                                                                |