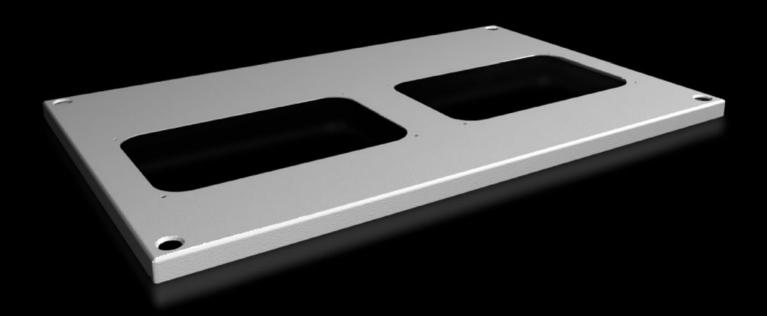

# SV 9681.564 - Roof plate for cable entry glands for VX, VX IT

For enclosures without roof plate and in exchange for the standard roof in other enclosures.

#### **Features**

| Model No.                             | SV 9681.564                                                              |
|---------------------------------------|--------------------------------------------------------------------------|
| Product description                   | For enclosures without roof plate and in exchange for the standard roof. |
| Material                              | Sheet steel, 1.5 mm                                                      |
| Surface finish                        | Textured paint                                                           |
| Colour                                | RAL 7035                                                                 |
| Supply includes                       | Assembly parts                                                           |
| Number of required cable entry glands | 2                                                                        |
| To fit                                | Width: = 600 mm<br>Depth: = 400 mm                                       |
| Packs of                              | 1 pc(s).                                                                 |
| Weight/pack                           | 2,92 kg                                                                  |
| Customs tariff number                 | 94039910                                                                 |
| EAN                                   | 4028177926646                                                            |
| ETIM 7.0                              | EC000744                                                                 |
| ECLASS 8.0                            | 27182405                                                                 |
|                                       |                                                                          |