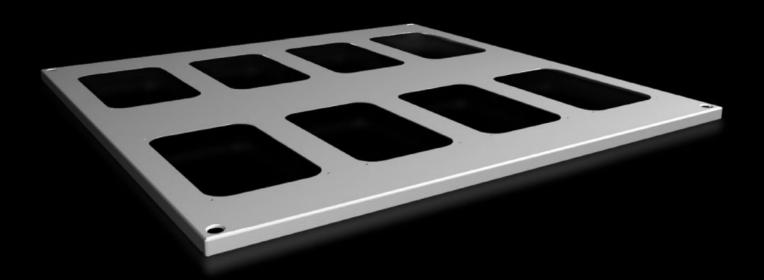

# SV 9681.588 - Roof plate for cable entry glands for VX, VX IT

For enclosures without roof plate and in exchange for the standard roof in other enclosures.

#### **Features**

| Model No.                             | SV 9681.588                                                                                                    |
|---------------------------------------|----------------------------------------------------------------------------------------------------------------|
| Product description                   | For enclosures without roof plate and in exchange for the standard roof.                                       |
| Material                              | Sheet steel, 1.5 mm                                                                                            |
| Surface finish                        | Textured paint                                                                                                 |
| Colour                                | RAL 7035                                                                                                       |
| Supply includes                       | Assembly parts                                                                                                 |
| Number of required cable entry glands | 8                                                                                                              |
| To fit                                | Width: = 800 mm<br>Depth: = 800 mm                                                                             |
| Packs of                              | 1 pc(s).                                                                                                       |
| Net weight                            | 6.4                                                                                                            |
| Gross weight                          | 6.54                                                                                                           |
| PCF per pack (cradle-to-gate)         | 24.9 kg CO2 eq (Cat B)                                                                                         |
| Note on PCF category                  | Category B: PCF value (cradle-to-gate) based on the product weight, approximately calculated and self-declared |
| Customs tariff number                 | 94039910                                                                                                       |
| EAN                                   | 4028177926547                                                                                                  |
| ETIM 9                                | EC000744                                                                                                       |
| ECLASS 8.0                            | 27182405                                                                                                       |
|                                       |                                                                                                                |