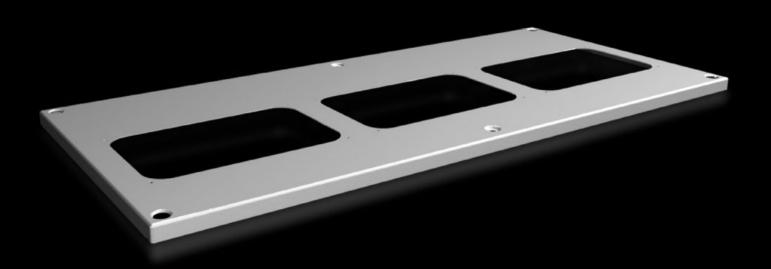

# SV 9681.594 - Roof plate for cable entry glands for VX, VX IT

For enclosures without roof plate and in exchange for the standard roof in other enclosures.

#### **Features**

| Model No.                             | SV 9681.594                                                                                                    |
|---------------------------------------|----------------------------------------------------------------------------------------------------------------|
| Product description                   | For enclosures without roof plate and in exchange for the standard roof.                                       |
| Material                              | Sheet steel, 1.5 mm                                                                                            |
| Surface finish                        | Textured paint                                                                                                 |
| Colour                                | RAL 7035                                                                                                       |
| Supply includes                       | Assembly parts                                                                                                 |
| Number of required cable entry glands | 3                                                                                                              |
| To fit                                | Width: = 850 mm<br>Depth: = 400 mm                                                                             |
| Packs of                              | 1 pc(s).                                                                                                       |
| Net weight                            | 1.8                                                                                                            |
| Gross weight                          | 4.04                                                                                                           |
| PCF per pack (cradle-to-gate)         | 15.4 kg CO2 eq (Cat B)                                                                                         |
| Note on PCF category                  | Category B: PCF value (cradle-to-gate) based on the product weight, approximately calculated and self-declared |
| Customs tariff number                 | 73269098                                                                                                       |
| EAN                                   | 4028177926639                                                                                                  |
| ETIM 9                                | EC000744                                                                                                       |
| ECLASS 8.0                            | 27182405                                                                                                       |
|                                       |                                                                                                                |