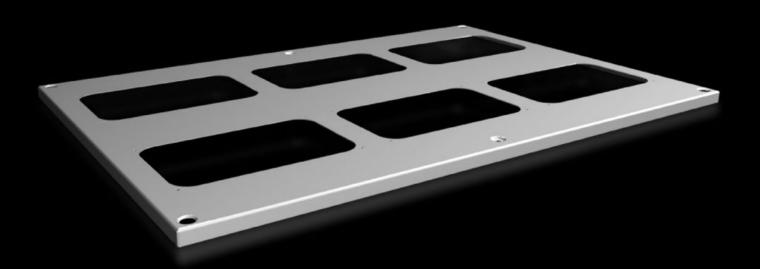

# SV 9681.596 - Roof plate for cable entry glands for VX, VX IT

For enclosures without roof plate and in exchange for the standard roof in other enclosures.

#### **Features**

| Model No.                             | SV 9681.596                                                                                                    |
|---------------------------------------|----------------------------------------------------------------------------------------------------------------|
| Product description                   | For enclosures without roof plate and in exchange for the standard roof.                                       |
| Material                              | Sheet steel, 1.5 mm                                                                                            |
| Surface finish                        | Textured paint                                                                                                 |
| Colour                                | RAL 7035                                                                                                       |
| Supply includes                       | Assembly parts                                                                                                 |
| Number of required cable entry glands | 6                                                                                                              |
| To fit                                | Width: = 850 mm<br>Depth: = 600 mm                                                                             |
| Packs of                              | 1 pc(s).                                                                                                       |
| Net weight                            | 5                                                                                                              |
| Gross weight                          | 5.4                                                                                                            |
| PCF per pack (cradle-to-gate)         | 20.6 kg CO2 eq (Cat B)                                                                                         |
| Note on PCF category                  | Category B: PCF value (cradle-to-gate) based on the product weight, approximately calculated and self-declared |
| Customs tariff number                 | 94039910                                                                                                       |
| EAN                                   | 4028177926585                                                                                                  |
| ETIM 9                                | EC000744                                                                                                       |
| ECLASS 8.0                            | 27182405                                                                                                       |
|                                       |                                                                                                                |