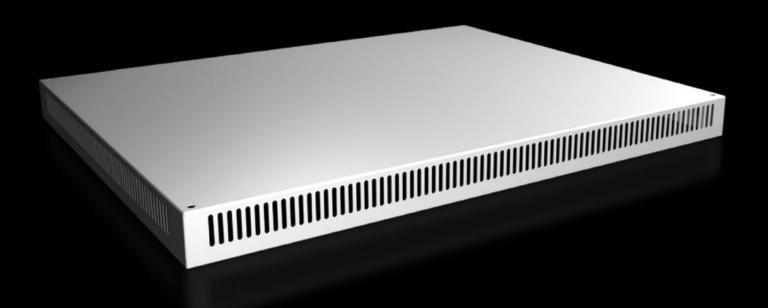

# SV 9681.808 - Roof plate IP 2X with ventilation hole for VX, VX IT

For enclosures without roof plate and in exchange for the standard roof in other enclosures.

#### **Features**

| Model No.             | SV 9681.808                                                              |
|-----------------------|--------------------------------------------------------------------------|
| Product description   | For enclosures without roof plate and in exchange for the standard roof. |
| Material              | Sheet steel, 1.5 mm                                                      |
| Surface finish        | Textured paint                                                           |
| Colour                | RAL 7035                                                                 |
| Supply includes       | Assembly parts                                                           |
| Build-up height       | 72 mm                                                                    |
| To fit                | Width: = 1,000 mm<br>Depth: = 800 mm                                     |
| Packs of              | 1 pc(s).                                                                 |
| Net weight            | 12.72                                                                    |
| Gross weight          | 13.52                                                                    |
| Customs tariff number | 94039910                                                                 |
| EAN                   | 4028177926677                                                            |
| ETIM 9                | EC000744                                                                 |
| ECLASS 8.0            | 27182405                                                                 |
|                       |                                                                          |