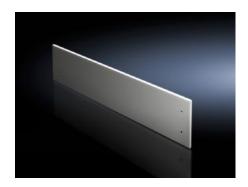

## SV 9682.316 - Front trim panel, top, solid for VX

To finish off at the top when using partial doors.

#### **Features**

| Model No.                     | SV 9682.316                                                                                                                                                                                                                                       |
|-------------------------------|---------------------------------------------------------------------------------------------------------------------------------------------------------------------------------------------------------------------------------------------------|
| Design                        | solid                                                                                                                                                                                                                                             |
| Product description           | To finish off the modular front design at the top when using partial doors. The front trim panels may be removed from the outside by unscrewing. The cross member required for mounting is included with the supply of the mounted partial doors. |
| Material                      | Sheet steel, 1.5 mm                                                                                                                                                                                                                               |
| Surface finish                | Textured paint                                                                                                                                                                                                                                    |
| Colour                        | RAL 7035                                                                                                                                                                                                                                          |
| Supply includes               | Assembly parts                                                                                                                                                                                                                                    |
| Dimensions                    | Height: 100 mm                                                                                                                                                                                                                                    |
| To fit                        | Width: = 600 mm                                                                                                                                                                                                                                   |
| Packs of                      | 1 pc(s).                                                                                                                                                                                                                                          |
| Net weight                    | 1.38                                                                                                                                                                                                                                              |
| Gross weight                  | 1.42                                                                                                                                                                                                                                              |
| PCF per pack (cradle-to-gate) | 5.4 kg CO2 eq (Cat B)                                                                                                                                                                                                                             |
| Note on PCF category          | Category B: PCF value (cradle-to-gate) based on the product weight, approximately calculated and self-declared                                                                                                                                    |
| Customs tariff number         | 83024200                                                                                                                                                                                                                                          |