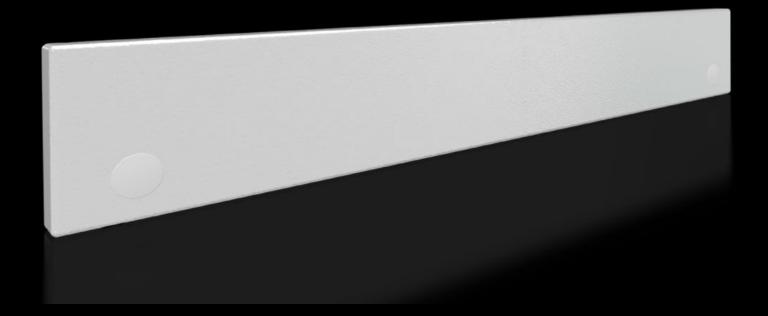

## SV 9682.316 - Front trim panel, top, solid for VX

To finish off at the top when using partial doors.

#### **Features**

| Model No.                     | SV 9682.316                                                                                                                                                                                                                                       |
|-------------------------------|---------------------------------------------------------------------------------------------------------------------------------------------------------------------------------------------------------------------------------------------------|
| Design                        | solid                                                                                                                                                                                                                                             |
| Product description           | To finish off the modular front design at the top when using partial doors. The front trim panels may be removed from the outside by unscrewing. The cross member required for mounting is included with the supply of the mounted partial doors. |
| Material                      | Sheet steel, 1.5 mm                                                                                                                                                                                                                               |
| Surface finish                | Textured paint                                                                                                                                                                                                                                    |
| Colour                        | RAL 7035                                                                                                                                                                                                                                          |
| Supply includes               | Assembly parts                                                                                                                                                                                                                                    |
| Dimensions                    | Height: 100 mm                                                                                                                                                                                                                                    |
| To fit                        | Width: = 600 mm                                                                                                                                                                                                                                   |
| Packs of                      | 1 pc(s).                                                                                                                                                                                                                                          |
| Net weight                    | 1.38                                                                                                                                                                                                                                              |
| Gross weight                  | 1.42                                                                                                                                                                                                                                              |
| PCF per pack (cradle-to-gate) | 5.4 kg CO2 eq (Cat B)                                                                                                                                                                                                                             |
| Note on PCF category          | Category B: PCF value (cradle-to-gate) based on the product weight, approximately calculated and self-declared                                                                                                                                    |
| Customs tariff number         | 83024200                                                                                                                                                                                                                                          |