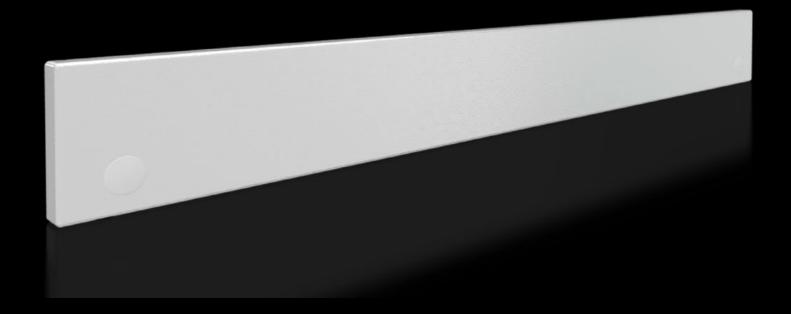

## SV 9682.318 - Front trim panel, top, solid for VX

To finish off at the top when using partial doors.

#### **Features**

| Model No.                     | SV 9682.318                                                                                                                                                                                                                                       |
|-------------------------------|---------------------------------------------------------------------------------------------------------------------------------------------------------------------------------------------------------------------------------------------------|
| Design                        | solid                                                                                                                                                                                                                                             |
| Product description           | To finish off the modular front design at the top when using partial doors. The front trim panels may be removed from the outside by unscrewing. The cross member required for mounting is included with the supply of the mounted partial doors. |
| Material                      | Sheet steel, 1.5 mm                                                                                                                                                                                                                               |
| Surface finish                | Textured paint                                                                                                                                                                                                                                    |
| Colour                        | RAL 7035                                                                                                                                                                                                                                          |
| Supply includes               | Assembly parts                                                                                                                                                                                                                                    |
| Dimensions                    | Height: 100 mm                                                                                                                                                                                                                                    |
| To fit                        | Width: = 800 mm                                                                                                                                                                                                                                   |
| Packs of                      | 1 pc(s).                                                                                                                                                                                                                                          |
| Net weight                    | 1.36                                                                                                                                                                                                                                              |
| Gross weight                  | 1.86                                                                                                                                                                                                                                              |
| PCF per pack (cradle-to-gate) | 7.1 kg CO2 eq (Cat B)                                                                                                                                                                                                                             |
| Note on PCF category          | Category B: PCF value (cradle-to-gate) based on the product weight approximately calculated and self-declared                                                                                                                                     |
| Customs tariff number         | 83024200                                                                                                                                                                                                                                          |
|                               |                                                                                                                                                                                                                                                   |