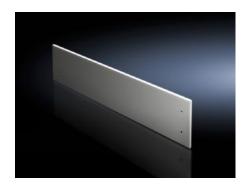

## SV 9682.318 - Front trim panel, top, solid for VX

To finish off at the top when using partial doors.

#### **Features**

| Model No.                     | SV 9682.318                                                                                                                                                                                                                                       |
|-------------------------------|---------------------------------------------------------------------------------------------------------------------------------------------------------------------------------------------------------------------------------------------------|
| Design                        | solid                                                                                                                                                                                                                                             |
| Product description           | To finish off the modular front design at the top when using partial doors. The front trim panels may be removed from the outside by unscrewing. The cross member required for mounting is included with the supply of the mounted partial doors. |
| Material                      | Sheet steel, 1.5 mm                                                                                                                                                                                                                               |
| Surface finish                | Textured paint                                                                                                                                                                                                                                    |
| Colour                        | RAL 7035                                                                                                                                                                                                                                          |
| Supply includes               | Assembly parts                                                                                                                                                                                                                                    |
| Dimensions                    | Height: 100 mm                                                                                                                                                                                                                                    |
| To fit                        | Width: = 800 mm                                                                                                                                                                                                                                   |
| Packs of                      | 1 pc(s).                                                                                                                                                                                                                                          |
| Net weight                    | 1.36                                                                                                                                                                                                                                              |
| Gross weight                  | 1.86                                                                                                                                                                                                                                              |
| PCF per pack (cradle-to-gate) | 7.1 kg CO2 eq (Cat B)                                                                                                                                                                                                                             |
| Note on PCF category          | Category B: PCF value (cradle-to-gate) based on the product weight approximately calculated and self-declared                                                                                                                                     |
| Customs tariff number         | 83024200                                                                                                                                                                                                                                          |
|                               |                                                                                                                                                                                                                                                   |