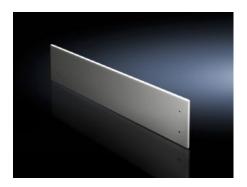

## SV 9682.320 - Front trim panel, top, solid for VX

To finish off at the top when using partial doors.

#### **Features**

| Model No.                     | SV 9682.320                                                                                                                                                                                                                                       |
|-------------------------------|---------------------------------------------------------------------------------------------------------------------------------------------------------------------------------------------------------------------------------------------------|
| Design                        | solid                                                                                                                                                                                                                                             |
| Product description           | To finish off the modular front design at the top when using partial doors. The front trim panels may be removed from the outside by unscrewing. The cross member required for mounting is included with the supply of the mounted partial doors. |
| Material                      | Sheet steel, 1.5 mm                                                                                                                                                                                                                               |
| Surface finish                | Textured paint                                                                                                                                                                                                                                    |
| Colour                        | RAL 7035                                                                                                                                                                                                                                          |
| Supply includes               | Assembly parts                                                                                                                                                                                                                                    |
| Dimensions                    | Height: 300 mm                                                                                                                                                                                                                                    |
| To fit                        | Width: = 1,000 mm                                                                                                                                                                                                                                 |
| Packs of                      | 1 pc(s).                                                                                                                                                                                                                                          |
| Net weight                    | 4.5                                                                                                                                                                                                                                               |
| Gross weight                  | 4.8                                                                                                                                                                                                                                               |
| PCF per pack (cradle-to-gate) | 18.3 kg CO2 eq (Cat B)                                                                                                                                                                                                                            |
| Note on PCF category          | Category B: PCF value (cradle-to-gate) based on the product weight, approximately calculated and self-declared                                                                                                                                    |
| Customs tariff number         | 83024200                                                                                                                                                                                                                                          |