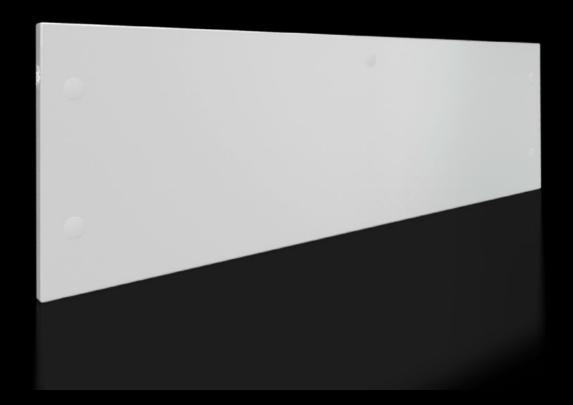

## SV 9682.320 - Front trim panel, top, solid for VX

To finish off at the top when using partial doors.

#### **Features**

| Model No.                     | SV 9682.320                                                                                                                                                                                                                                       |
|-------------------------------|---------------------------------------------------------------------------------------------------------------------------------------------------------------------------------------------------------------------------------------------------|
| Design                        | solid                                                                                                                                                                                                                                             |
| Product description           | To finish off the modular front design at the top when using partial doors. The front trim panels may be removed from the outside by unscrewing. The cross member required for mounting is included with the supply of the mounted partial doors. |
| Material                      | Sheet steel, 1.5 mm                                                                                                                                                                                                                               |
| Surface finish                | Textured paint                                                                                                                                                                                                                                    |
| Colour                        | RAL 7035                                                                                                                                                                                                                                          |
| Supply includes               | Assembly parts                                                                                                                                                                                                                                    |
| Dimensions                    | Height: 300 mm                                                                                                                                                                                                                                    |
| To fit                        | Width: = 1,000 mm                                                                                                                                                                                                                                 |
| Packs of                      | 1 pc(s).                                                                                                                                                                                                                                          |
| Net weight                    | 4.5                                                                                                                                                                                                                                               |
| Gross weight                  | 4.8                                                                                                                                                                                                                                               |
| PCF per pack (cradle-to-gate) | 18.3 kg CO2 eq (Cat B)                                                                                                                                                                                                                            |
| Note on PCF category          | Category B: PCF value (cradle-to-gate) based on the product weight, approximately calculated and self-declared                                                                                                                                    |
| Customs tariff number         | 83024200                                                                                                                                                                                                                                          |