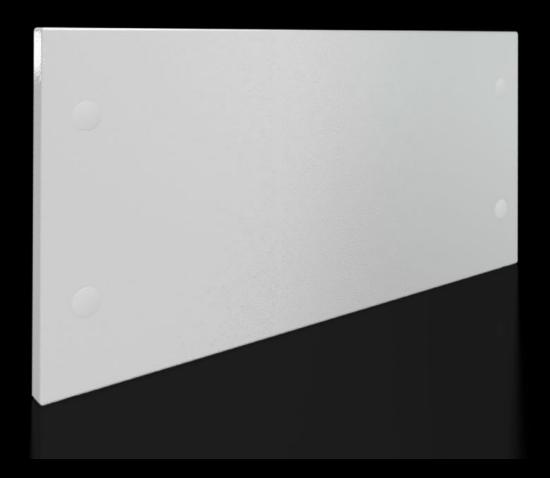

# SV 9682.326 Front trim panel, top, solid

State: 28.08.2025 (Source: rittal.com/bg-bg)

## SV 9682.326 - Front trim panel, top, solid for VX

To finish off at the top when using partial doors.

#### **Features**

| Model No.                     | SV 9682.326                                                                                                                                                                                                                                       |
|-------------------------------|---------------------------------------------------------------------------------------------------------------------------------------------------------------------------------------------------------------------------------------------------|
| Design                        | solid                                                                                                                                                                                                                                             |
| Product description           | To finish off the modular front design at the top when using partial doors. The front trim panels may be removed from the outside by unscrewing. The cross member required for mounting is included with the supply of the mounted partial doors. |
| Material                      | Sheet steel, 1.5 mm                                                                                                                                                                                                                               |
| Surface finish                | Textured paint                                                                                                                                                                                                                                    |
| Colour                        | RAL 7035                                                                                                                                                                                                                                          |
| Supply includes               | Assembly parts                                                                                                                                                                                                                                    |
| Dimensions                    | Height: 300 mm                                                                                                                                                                                                                                    |
| To fit                        | Width: = 600 mm                                                                                                                                                                                                                                   |
| Packs of                      | 1 pc(s).                                                                                                                                                                                                                                          |
| Net weight                    | 3.08                                                                                                                                                                                                                                              |
| Gross weight                  | 3.14                                                                                                                                                                                                                                              |
| PCF per pack (cradle-to-gate) | 12 kg CO2 eq (Cat B)                                                                                                                                                                                                                              |
| Note on PCF category          | Category B: PCF value (cradle-to-gate) based on the product weight approximately calculated and self-declared                                                                                                                                     |
| Customs tariff number         | 83024200                                                                                                                                                                                                                                          |
|                               |                                                                                                                                                                                                                                                   |