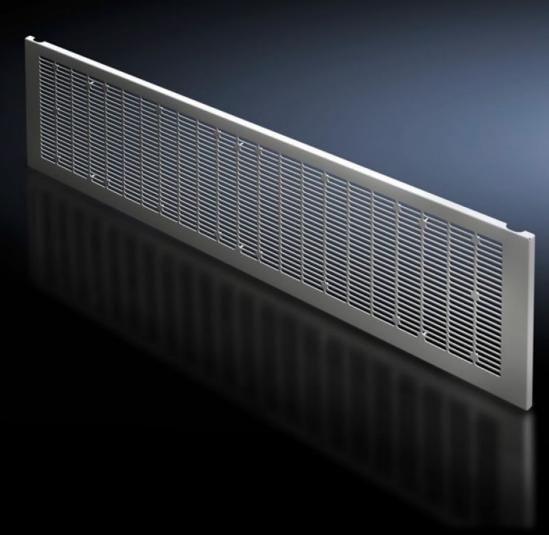

## VX 9682.350 - Front trim panel, bottom, vented for VX

To finish off at the bottom when using partial doors.

#### **Features**

| Model No.                     | VX 9682.350                                                                                                                                         |
|-------------------------------|-----------------------------------------------------------------------------------------------------------------------------------------------------|
| Design                        | with vents                                                                                                                                          |
| Product description           | To finish off the modular front design at the bottom when using partial doors. The front trim panels may be removed from the outside by unscrewing. |
| Material                      | Sheet steel, 1.5 mm                                                                                                                                 |
| Surface finish                | Textured paint                                                                                                                                      |
| Colour                        | RAL 7035                                                                                                                                            |
| Supply includes               | Front trim panel Cross member Assembly parts                                                                                                        |
| Note                          | When using front trim panels IP 2X, select a roof plate with protection category IP 2X for the top ventilation.                                     |
| Dimensions                    | Height: 300 mm                                                                                                                                      |
| To fit                        | Width: = 1,000 mm                                                                                                                                   |
| Packs of                      | 1 pc(s).                                                                                                                                            |
| Net weight                    | 3.88                                                                                                                                                |
| Gross weight                  | 4.28                                                                                                                                                |
| PCF per pack (cradle-to-gate) | 16.3 kg CO2 eq (Cat B)                                                                                                                              |