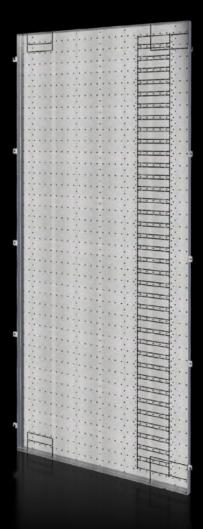

## SV 9683.038 - Compartment side panel for VX

Side divider panel for attaching partial mounting plates and compartment dividers.

## Features

| Model No.             | SV 9683.038                                                                        |
|-----------------------|------------------------------------------------------------------------------------|
| Design                | For busbar system configuration in roof and base area.                             |
| Product description   | Side divider panel for attaching partial mounting plates and compartment dividers. |
| Material              | Sheet steel, 1.5 mm                                                                |
| Surface finish        | Zinc-plated                                                                        |
| Supply includes       | Assembly parts                                                                     |
| Dimensions            | Height: 1,931 mm<br>Depth: 738 mm                                                  |
| To fit                | Height: = 2,200 mm<br>Depth: = 800 mm                                              |
| Packs of              | 2 pc(s).                                                                           |
| Net weight            | 32.5                                                                               |
| Gross weight          | 34.5                                                                               |
| Customs tariff number | 73269098                                                                           |
| EAN                   | 4028177936478                                                                      |
| ETIM 9                | EC002525                                                                           |
| ECLASS 8.0            | 27400613                                                                           |
|                       |                                                                                    |