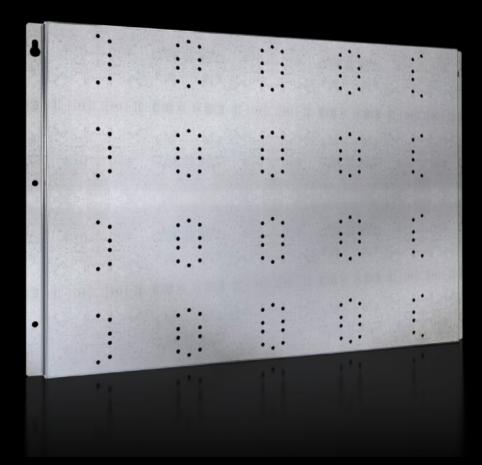

## SV 9683.200 - Retaining plate for cable connection space

For the assembly of cable connection systems with Maxi-PLS busbars.

#### **Features**

| Model No.             | SV 9683.200                                                                        |
|-----------------------|------------------------------------------------------------------------------------|
| Product description   | For mounting Maxi-PLS busbars including end supports in the cable connection area. |
| Material              | Sheet steel, 1.5 mm                                                                |
| Surface finish        | Zinc-plated                                                                        |
| Supply includes       | Assembly parts                                                                     |
| Dimensions            | Height: 375 mm<br>Depth: 543 mm                                                    |
| To fit                | Depth: = 600 mm                                                                    |
| Packs of              | 2 pc(s).                                                                           |
| Net weight            | 5.36                                                                               |
| Customs tariff number | 39269097                                                                           |
| EAN                   | 4028177936249                                                                      |
| ETIM 9                | EC002270                                                                           |
| ECLASS 8.0            | 27400613                                                                           |
|                       |                                                                                    |