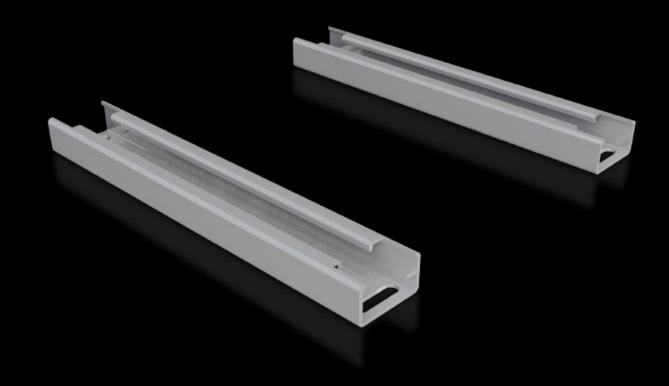

## SV 9683.304 - Air circuit-breaker support bar

For the configuration of air circuit-breakers (ACB) in compartments.

#### **Features**

| Model No.                     | SV 9683.304                                                                                                    |
|-------------------------------|----------------------------------------------------------------------------------------------------------------|
| Product description           | For the configuration of air circuit-breakers (ACB) in compartments.                                           |
| Material                      | Sheet steel, 2.5 mm                                                                                            |
| Surface finish                | Zinc-plated                                                                                                    |
| Supply includes               | Assembly parts                                                                                                 |
| Length                        | 296 mm                                                                                                         |
| Dimensions                    | Length: 296 mm                                                                                                 |
| To fit                        | Width: = 400 mm                                                                                                |
| Packs of                      | 2 pc(s).                                                                                                       |
| Net weight                    | 1.9                                                                                                            |
| Gross weight                  | 2.18                                                                                                           |
| PCF per pack (cradle-to-gate) | 8.3 kg CO2 eq (Cat B)                                                                                          |
| Note on PCF category          | Category B: PCF value (cradle-to-gate) based on the product weight, approximately calculated and self-declared |
| Customs tariff number         | 73269098                                                                                                       |
| EAN                           | 4028177937543                                                                                                  |
| ETIM 9                        | EC002936                                                                                                       |
| ECLASS 8.0                    | 27400613                                                                                                       |
|                               |                                                                                                                |