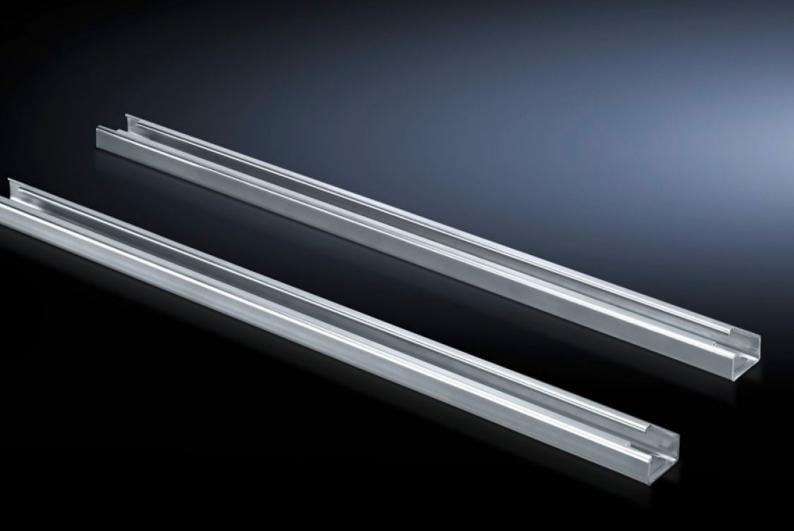

### SV 9683.306 - Air circuit-breaker support bar

For the configuration of air circuit-breakers (ACB) in compartments.

#### **Features**

| Model No.                     | SV 9683.306                                                                                                    |
|-------------------------------|----------------------------------------------------------------------------------------------------------------|
| Product description           | For the configuration of air circuit-breakers (ACB) in compartments.                                           |
| Material                      | Sheet steel, 2.5 mm                                                                                            |
| Surface finish                | Zinc-plated                                                                                                    |
| Supply includes               | Assembly parts                                                                                                 |
| Length                        | 496 mm                                                                                                         |
| Dimensions                    | Length: 496 mm                                                                                                 |
| To fit                        | Width: = 600 mm                                                                                                |
| Packs of                      | 2 pc(s).                                                                                                       |
| Net weight                    | 2.5                                                                                                            |
| Gross weight                  | 3.08                                                                                                           |
| PCF per pack (cradle-to-gate) | 11.7 kg CO2 eq (Cat B)                                                                                         |
| Note on PCF category          | Category B: PCF value (cradle-to-gate) based on the product weight, approximately calculated and self-declared |
| Customs tariff number         | 73269098                                                                                                       |
| EAN                           | 4028177937482                                                                                                  |
| ETIM 9                        | EC002936                                                                                                       |
| ECLASS 8.0                    | 27400613                                                                                                       |
|                               |                                                                                                                |