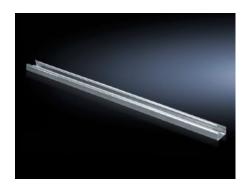

### SV 9683.308 - Air circuit-breaker support bar

For the configuration of air circuit-breakers (ACB) in compartments.

#### **Features**

| Model No.                     | SV 9683.308                                                                                                    |
|-------------------------------|----------------------------------------------------------------------------------------------------------------|
| Product description           | For the configuration of air circuit-breakers (ACB) in compartments.                                           |
| Material                      | Sheet steel, 2.5 mm                                                                                            |
| Surface finish                | Zinc-plated                                                                                                    |
| Supply includes               | Assembly parts                                                                                                 |
| Length                        | 696 mm                                                                                                         |
| Dimensions                    | Length: 696 mm                                                                                                 |
| To fit                        | Width: = 800 mm                                                                                                |
| Packs of                      | 2 pc(s).                                                                                                       |
| Net weight                    | 3.7                                                                                                            |
| Gross weight                  | 3.9                                                                                                            |
| PCF per pack (cradle-to-gate) | 15.2 kg CO2 eq (Cat B)                                                                                         |
| Note on PCF category          | Category B: PCF value (cradle-to-gate) based on the product weight, approximately calculated and self-declared |
| Customs tariff number         | 73269098                                                                                                       |
| EAN                           | 4028177937499                                                                                                  |
| ETIM 9                        | EC002936                                                                                                       |
| ECLASS 8.0                    | 27400613                                                                                                       |
|                               |                                                                                                                |