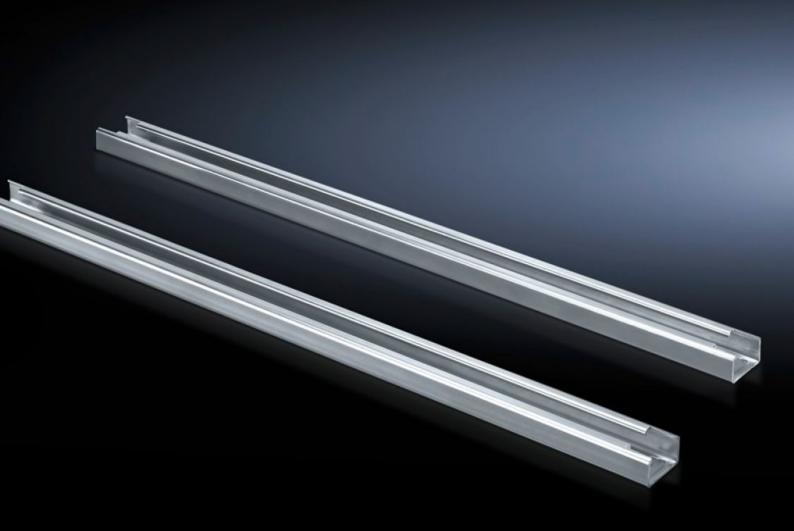

### SV 9683.308 - Air circuit-breaker support bar

For the configuration of air circuit-breakers (ACB) in compartments.

#### **Features**

| Model No.                     | SV 9683.308                                                                                                    |
|-------------------------------|----------------------------------------------------------------------------------------------------------------|
| Product description           | For the configuration of air circuit-breakers (ACB) in compartments.                                           |
| Material                      | Sheet steel, 2.5 mm                                                                                            |
| Surface finish                | Zinc-plated                                                                                                    |
| Supply includes               | Assembly parts                                                                                                 |
| Length                        | 696 mm                                                                                                         |
| Dimensions                    | Length: 696 mm                                                                                                 |
| To fit                        | Width: = 800 mm                                                                                                |
| Packs of                      | 2 pc(s).                                                                                                       |
| Net weight                    | 3.7                                                                                                            |
| Gross weight                  | 3.9                                                                                                            |
| PCF per pack (cradle-to-gate) | 15.2 kg CO2 eq (Cat B)                                                                                         |
| Note on PCF category          | Category B: PCF value (cradle-to-gate) based on the product weight, approximately calculated and self-declared |
| Customs tariff number         | 73269098                                                                                                       |
| EAN                           | 4028177937499                                                                                                  |
| ETIM 9                        | EC002936                                                                                                       |
| ECLASS 8.0                    | 27400613                                                                                                       |
|                               |                                                                                                                |