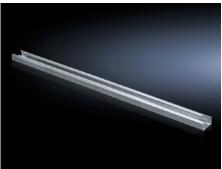

## SV 9683.310 - Air circuit-breaker support bar

For the configuration of air circuit-breakers (ACB) in compartments.

#### **Features**

| Model No.                     | SV 9683.310                                                                                                    |
|-------------------------------|----------------------------------------------------------------------------------------------------------------|
| Product description           | For the configuration of air circuit-breakers (ACB) in compartments.                                           |
| Material                      | Sheet steel, 2.5 mm                                                                                            |
| Surface finish                | Zinc-plated                                                                                                    |
| Supply includes               | Assembly parts                                                                                                 |
| Length                        | 896 mm                                                                                                         |
| Dimensions                    | Length: 896 mm                                                                                                 |
| To fit                        | Width: = 1,000 mm                                                                                              |
| Packs of                      | 2 pc(s).                                                                                                       |
| Net weight                    | 4.702                                                                                                          |
| Gross weight                  | 4.92                                                                                                           |
| PCF per pack (cradle-to-gate) | 18.7 kg CO2 eq (Cat B)                                                                                         |
| Note on PCF category          | Category B: PCF value (cradle-to-gate) based on the product weight, approximately calculated and self-declared |
| Customs tariff number         | 73269098                                                                                                       |
| EAN                           | 4028177937536                                                                                                  |
| ETIM 9                        | EC002936                                                                                                       |
| ECLASS 8.0                    | 27400613                                                                                                       |
|                               |                                                                                                                |