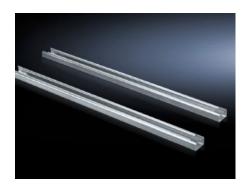

## SV 9683.310 - Air circuit-breaker support bar

For the configuration of air circuit-breakers (ACB) in compartments.

#### **Features**

| Model No.                     | SV 9683.310                                                                                                    |
|-------------------------------|----------------------------------------------------------------------------------------------------------------|
| Product description           | For the configuration of air circuit-breakers (ACB) in compartments.                                           |
| Material                      | Sheet steel, 2.5 mm                                                                                            |
| Surface finish                | Zinc-plated                                                                                                    |
| Supply includes               | Assembly parts                                                                                                 |
| Length                        | 896 mm                                                                                                         |
| Dimensions                    | Length: 896 mm                                                                                                 |
| To fit                        | Width: = 1,000 mm                                                                                              |
| Packs of                      | 2 pc(s).                                                                                                       |
| Net weight                    | 4.702                                                                                                          |
| Gross weight                  | 4.92                                                                                                           |
| PCF per pack (cradle-to-gate) | 18.7 kg CO2 eq (Cat B)                                                                                         |
| Note on PCF category          | Category B: PCF value (cradle-to-gate) based on the product weight, approximately calculated and self-declared |
| Customs tariff number         | 73269098                                                                                                       |
| EAN                           | 4028177937536                                                                                                  |
| ETIM 9                        | EC002936                                                                                                       |
| ECLASS 8.0                    | 27400613                                                                                                       |
|                               |                                                                                                                |