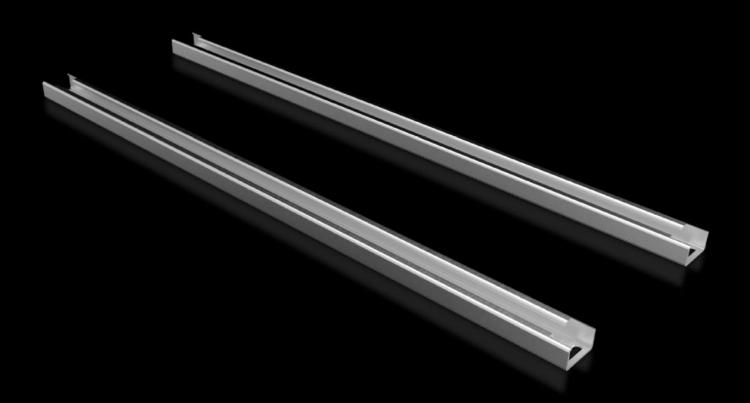

## SV 9683.310 - Air circuit-breaker support bar

For the configuration of air circuit-breakers (ACB) in compartments.

#### **Features**

| Model No.                     | SV 9683.310                                                                                                    |
|-------------------------------|----------------------------------------------------------------------------------------------------------------|
| Product description           | For the configuration of air circuit-breakers (ACB) in compartments.                                           |
| Material                      | Sheet steel, 2.5 mm                                                                                            |
| Surface finish                | Zinc-plated                                                                                                    |
| Supply includes               | Assembly parts                                                                                                 |
| Length                        | 896 mm                                                                                                         |
| Dimensions                    | Length: 896 mm                                                                                                 |
| To fit                        | Width: = 1,000 mm                                                                                              |
| Packs of                      | 2 pc(s).                                                                                                       |
| Net weight                    | 4.702                                                                                                          |
| Gross weight                  | 4.92                                                                                                           |
| PCF per pack (cradle-to-gate) | 18.7 kg CO2 eq (Cat B)                                                                                         |
| Note on PCF category          | Category B: PCF value (cradle-to-gate) based on the product weight, approximately calculated and self-declared |
| Customs tariff number         | 73269098                                                                                                       |
| EAN                           | 4028177937536                                                                                                  |
| ETIM 9                        | EC002936                                                                                                       |
| ECLASS 8.0                    | 27400613                                                                                                       |
|                               |                                                                                                                |