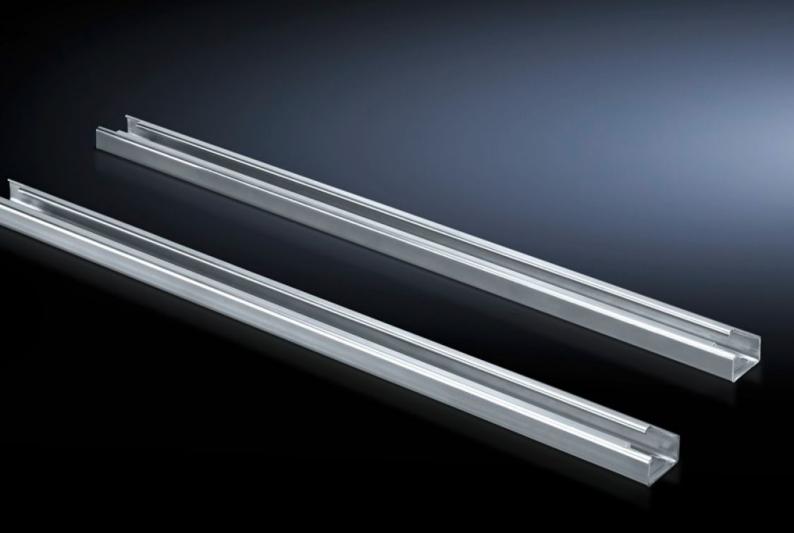

### SV 9683.312 - Air circuit-breaker support bar

For the configuration of air circuit-breakers (ACB) in compartments.

#### **Features**

| Model No.                     | SV 9683.312                                                                                                    |
|-------------------------------|----------------------------------------------------------------------------------------------------------------|
| Product description           | For the configuration of air circuit-breakers (ACB) in compartments.                                           |
| Material                      | Sheet steel, 2.5 mm                                                                                            |
| Surface finish                | Zinc-plated                                                                                                    |
| Supply includes               | Assembly parts                                                                                                 |
| Length                        | 1096 mm                                                                                                        |
| Dimensions                    | Length: 1,096 mm                                                                                               |
| To fit                        | Width: = 1,200 mm                                                                                              |
| Packs of                      | 2 pc(s).                                                                                                       |
| Net weight                    | 5.56                                                                                                           |
| Gross weight                  | 5.76                                                                                                           |
| PCF per pack (cradle-to-gate) | 21.9 kg CO2 eq (Cat B)                                                                                         |
| Note on PCF category          | Category B: PCF value (cradle-to-gate) based on the product weight, approximately calculated and self-declared |
| Customs tariff number         | 73269098                                                                                                       |
| EAN                           | 4028177937550                                                                                                  |
| ETIM 9                        | EC002936                                                                                                       |
| ECLASS 8.0                    | 27400613                                                                                                       |
|                               |                                                                                                                |