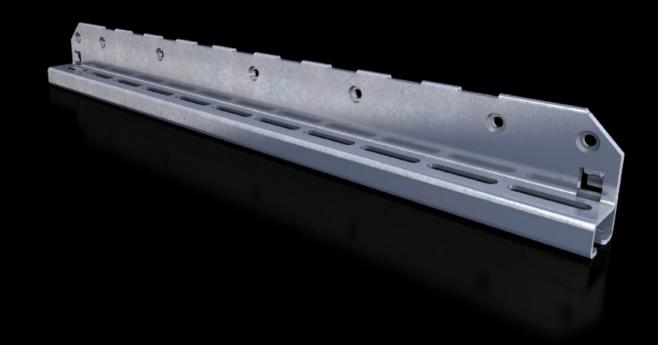

# SV 9683.326 - Mounting bracket for air circuit-breaker support rail

For attaching the air circuit-breaker support rail.

#### **Features**

| Model No.                     | SV 9683.326                                                                                                   |  |
|-------------------------------|---------------------------------------------------------------------------------------------------------------|--|
| Product description           | For attaching the air circuit-breaker support rail to the enclosure section or compartment side panel.        |  |
| Material                      | Sheet steel, 2.5 mm                                                                                           |  |
| Surface finish                | Zinc-plated                                                                                                   |  |
| Supply includes               | Assembly parts                                                                                                |  |
| To fit                        | Depth: = 600 mm                                                                                               |  |
| Packs of                      | 2 pc(s).                                                                                                      |  |
| Net weight                    | 3.4                                                                                                           |  |
| Gross weight                  | 3.646                                                                                                         |  |
| PCF per pack (cradle-to-gate) | 14 kg CO2 eq (Cat B)                                                                                          |  |
| Note on PCF category          | Category B: PCF value (cradle-to-gate) based on the product weight approximately calculated and self-declared |  |
| Customs tariff number         | 73182900                                                                                                      |  |
| EAN                           | 4028177937512                                                                                                 |  |
| ETIM 9                        | EC002270                                                                                                      |  |
| ECLASS 8.0                    | 27400613                                                                                                      |  |
|                               |                                                                                                               |  |