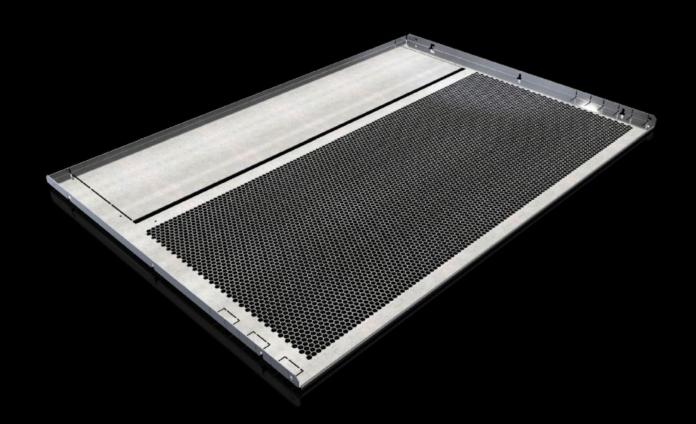

### SV 9683.428 - Compartment divider for VX

For the horizontal separation of compartments.

#### **Features**

| Model No.                     | SV 9683.428                                                                                                                                                                                                                                                                                                                                                                                       |
|-------------------------------|---------------------------------------------------------------------------------------------------------------------------------------------------------------------------------------------------------------------------------------------------------------------------------------------------------------------------------------------------------------------------------------------------|
| Design                        | With louvres                                                                                                                                                                                                                                                                                                                                                                                      |
| Product description           | For the horizontal separation of compartments. In combination with the side panels, this creates Form separation to Form 1 to 4. For attachment to the compartment side panel or the enclosure section. The integral cut-outs with pre-punched knock-out option are used for the vertical routing of control lines or cable ducts and for the routing of distribution busbars or connection kits. |
| Material                      | Sheet steel, 1.5 mm                                                                                                                                                                                                                                                                                                                                                                               |
| Surface finish                | Zinc-plated                                                                                                                                                                                                                                                                                                                                                                                       |
| Supply includes               | Assembly parts                                                                                                                                                                                                                                                                                                                                                                                    |
| Assembly instruction          | For assembling compartments as internal Form separation, compartment side panels are required                                                                                                                                                                                                                                                                                                     |
| Dimensions                    | Width: 1,111 mm<br>Depth: 780 mm                                                                                                                                                                                                                                                                                                                                                                  |
| To fit                        | Width: = 1,200 mm<br>Depth: = 800 mm                                                                                                                                                                                                                                                                                                                                                              |
| Packs of                      | 2 pc(s).                                                                                                                                                                                                                                                                                                                                                                                          |
| Net weight                    | 12.52                                                                                                                                                                                                                                                                                                                                                                                             |
| PCF per pack (cradle-to-gate) | 52.3 kg CO2 eq (Cat B)                                                                                                                                                                                                                                                                                                                                                                            |
| Note on PCF category          | Category B: PCF value (cradle-to-gate) based on the product weight, approximately calculated and self-declared                                                                                                                                                                                                                                                                                    |
| Customs tariff number         | 73269098                                                                                                                                                                                                                                                                                                                                                                                          |
| EAN                           | 4028177936430                                                                                                                                                                                                                                                                                                                                                                                     |
| ETIM 9                        | EC002525                                                                                                                                                                                                                                                                                                                                                                                          |
| ECLASS 8.0                    | 27400613                                                                                                                                                                                                                                                                                                                                                                                          |