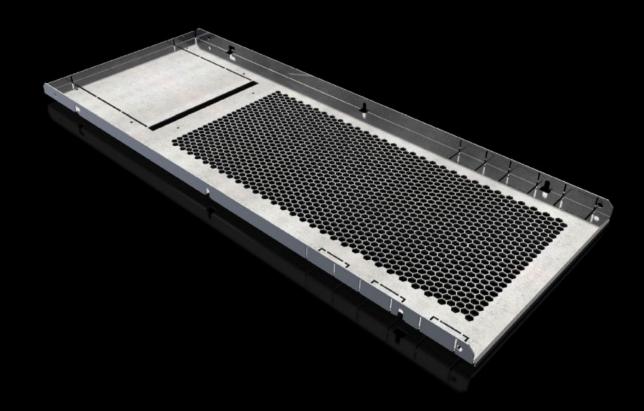

## SV 9683.448 - Compartment divider for VX

For the horizontal separation of compartments.

#### **Features**

| Model No.                     | SV 9683.448                                                                                                                                                                                                                                                                                                                                                                                       |  |
|-------------------------------|---------------------------------------------------------------------------------------------------------------------------------------------------------------------------------------------------------------------------------------------------------------------------------------------------------------------------------------------------------------------------------------------------|--|
| Design                        | With louvres                                                                                                                                                                                                                                                                                                                                                                                      |  |
| Product description           | For the horizontal separation of compartments. In combination with the side panels, this creates Form separation to Form 1 to 4. For attachment to the compartment side panel or the enclosure section. The integral cut-outs with pre-punched knock-out option are used for the vertical routing of control lines or cable ducts and for the routing of distribution busbars or connection kits. |  |
| Material                      | Sheet steel, 1.5 mm                                                                                                                                                                                                                                                                                                                                                                               |  |
| Surface finish                | Zinc-plated                                                                                                                                                                                                                                                                                                                                                                                       |  |
| Supply includes               | Assembly parts                                                                                                                                                                                                                                                                                                                                                                                    |  |
| Assembly instruction          | For assembling compartments as internal Form separation, compartment side panels are required                                                                                                                                                                                                                                                                                                     |  |
| Dimensions                    | Width: 311 mm<br>Depth: 780 mm                                                                                                                                                                                                                                                                                                                                                                    |  |
| To fit                        | Width: = 400 mm<br>Depth: = 800 mm                                                                                                                                                                                                                                                                                                                                                                |  |
| Packs of                      | 2 pc(s).                                                                                                                                                                                                                                                                                                                                                                                          |  |
| Net weight                    | 4                                                                                                                                                                                                                                                                                                                                                                                                 |  |
| Gross weight                  | 4.9                                                                                                                                                                                                                                                                                                                                                                                               |  |
| PCF per pack (cradle-to-gate) | 18.1 kg CO2 eq (Cat B)                                                                                                                                                                                                                                                                                                                                                                            |  |
| Note on PCF category          | Category B: PCF value (cradle-to-gate) based on the product weight approximately calculated and self-declared                                                                                                                                                                                                                                                                                     |  |
| Customs tariff number         | 73269098                                                                                                                                                                                                                                                                                                                                                                                          |  |
| EAN                           | 4028177936409                                                                                                                                                                                                                                                                                                                                                                                     |  |
| ETIM 9                        | EC002525                                                                                                                                                                                                                                                                                                                                                                                          |  |