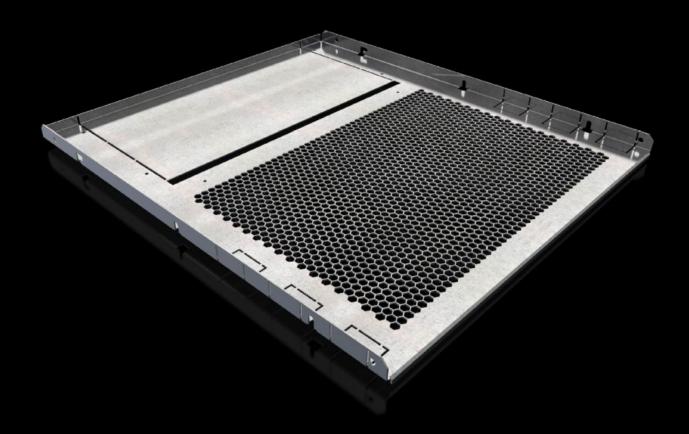

## SV 9683.466 - Compartment divider for VX

For the horizontal separation of compartments.

#### **Features**

| Model No.                     | SV 9683.466                                                                                                                                                                                                                                                                                                                                                                                       |  |
|-------------------------------|---------------------------------------------------------------------------------------------------------------------------------------------------------------------------------------------------------------------------------------------------------------------------------------------------------------------------------------------------------------------------------------------------|--|
| Design With louvres           |                                                                                                                                                                                                                                                                                                                                                                                                   |  |
| Product description           | For the horizontal separation of compartments. In combination with the side panels, this creates Form separation to Form 1 to 4. For attachment to the compartment side panel or the enclosure section. The integral cut-outs with pre-punched knock-out option are used for the vertical routing of control lines or cable ducts and for the routing of distribution busbars or connection kits. |  |
| Material                      | Sheet steel, 1.5 mm                                                                                                                                                                                                                                                                                                                                                                               |  |
| Surface finish                | Zinc-plated                                                                                                                                                                                                                                                                                                                                                                                       |  |
| Supply includes               | Assembly parts                                                                                                                                                                                                                                                                                                                                                                                    |  |
| Assembly instruction          | For assembling compartments as internal Form separation, compartment side panels are required                                                                                                                                                                                                                                                                                                     |  |
| Dimensions                    | Width: 511 mm<br>Depth: 580 mm                                                                                                                                                                                                                                                                                                                                                                    |  |
| To fit                        | Width: = 600 mm<br>Depth: = 600 mm                                                                                                                                                                                                                                                                                                                                                                |  |
| Packs of                      | 2 pc(s).                                                                                                                                                                                                                                                                                                                                                                                          |  |
| Net weight                    | 5.22                                                                                                                                                                                                                                                                                                                                                                                              |  |
| Gross weight                  | 5.82                                                                                                                                                                                                                                                                                                                                                                                              |  |
| PCF per pack (cradle-to-gate) | 22.2 kg CO2 eq (Cat B)                                                                                                                                                                                                                                                                                                                                                                            |  |
| Note on PCF category          | Category B: PCF value (cradle-to-gate) based on the product weight, approximately calculated and self-declared                                                                                                                                                                                                                                                                                    |  |
| Customs tariff number         | 73269098                                                                                                                                                                                                                                                                                                                                                                                          |  |
| EAN                           | 4028177936386                                                                                                                                                                                                                                                                                                                                                                                     |  |
| ETIM 9                        | EC002525                                                                                                                                                                                                                                                                                                                                                                                          |  |