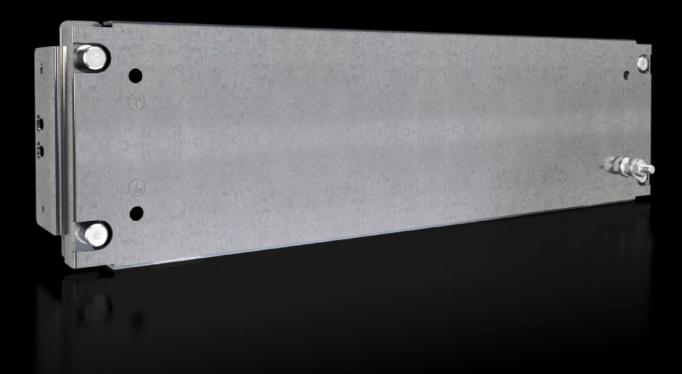

# SV 9683.661 - Partial mounting plate for compartment side panel

With or without duct, for direct attachment to the functional space side panel.

#### **Features**

| Model No.                     | SV 9683.661                                                                                                                                                                                                                                                                                                                        |
|-------------------------------|------------------------------------------------------------------------------------------------------------------------------------------------------------------------------------------------------------------------------------------------------------------------------------------------------------------------------------|
| Design                        | solid                                                                                                                                                                                                                                                                                                                              |
| Product description           | For direct attachment to the compartment side panel for internal compartmentalisation. Universal interior installation with switchgear and controlgear. Creation of additional mounting levels. In combination with compartment dividers and side panel, internal compartmentalisation in accordance with Form 1 to 4 is possible. |
| Material                      | Sheet steel, 2 mm                                                                                                                                                                                                                                                                                                                  |
| Surface finish                | Zinc-plated                                                                                                                                                                                                                                                                                                                        |
| Supply includes               | Angle brackets and assembly parts                                                                                                                                                                                                                                                                                                  |
| For compartment height        | 150 mm                                                                                                                                                                                                                                                                                                                             |
| Dimensions                    | Width: 502 mm<br>Height: 143 mm                                                                                                                                                                                                                                                                                                    |
| To fit                        | Width: = 600 mm                                                                                                                                                                                                                                                                                                                    |
| Packs of                      | 1 pc(s).                                                                                                                                                                                                                                                                                                                           |
| Net weight                    | 1.6                                                                                                                                                                                                                                                                                                                                |
| Gross weight                  | 2.2                                                                                                                                                                                                                                                                                                                                |
| PCF per pack (cradle-to-gate) | 8.4 kg CO2 eq (Cat B)                                                                                                                                                                                                                                                                                                              |
| Note on PCF category          | Category B: PCF value (cradle-to-gate) based on the product weight, approximately calculated and self-declared                                                                                                                                                                                                                     |
| Customs tariff number         | 73269098                                                                                                                                                                                                                                                                                                                           |
| EAN                           | 4028177935327                                                                                                                                                                                                                                                                                                                      |
| ETIM 9                        | EC000213                                                                                                                                                                                                                                                                                                                           |