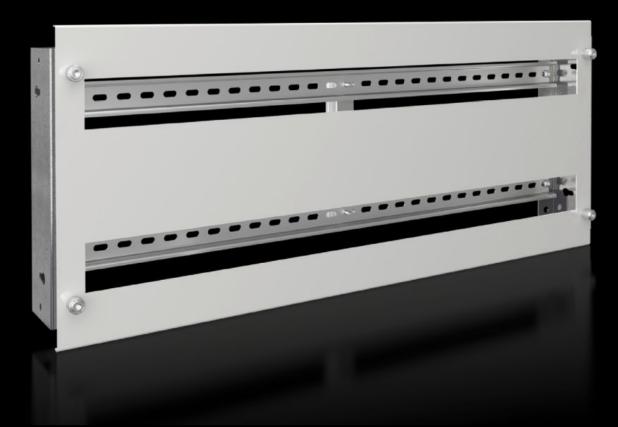

# SV 9683.783 - Support frame for DIN rail-mounted devices

Support frame set for accepting DIN rail-mounted devices (e.g. MCBs).

#### **Features**

| Model No.                     | SV 9683.783                                                                                                                                                                                                                                                                                                                                                                                                |
|-------------------------------|------------------------------------------------------------------------------------------------------------------------------------------------------------------------------------------------------------------------------------------------------------------------------------------------------------------------------------------------------------------------------------------------------------|
| Product description           | Support frame set for accepting DIN rail-mounted devices (e.g. MCBs). The support rails are fastened with two mounting brackets to the compartment side panel. The cover is fastened to the support frame with knurled screws. In combination with functional space dividers, partial mounting plates and side panel modules, internal compartmentalisation in accordance with Form 2, 3 or 4 is possible. |
| Material                      | Support frame: Sheet steel, zinc-plated, passivated, 1.5 mm<br>Cover: Sheet steel, spray finished, 1.5 mm                                                                                                                                                                                                                                                                                                  |
| Supply includes               | Support rails 2 mounting brackets 1 cover with cut-out Assembly parts                                                                                                                                                                                                                                                                                                                                      |
| For compartment height        | 300 mm                                                                                                                                                                                                                                                                                                                                                                                                     |
| To fit                        | Width: = 800 mm                                                                                                                                                                                                                                                                                                                                                                                            |
| No. of pitch units 17.5 mm    | 2 x 36                                                                                                                                                                                                                                                                                                                                                                                                     |
| Packs of                      | 1 pc(s).                                                                                                                                                                                                                                                                                                                                                                                                   |
| Net weight                    | 4                                                                                                                                                                                                                                                                                                                                                                                                          |
| Gross weight                  | 4.3                                                                                                                                                                                                                                                                                                                                                                                                        |
| PCF per pack (cradle-to-gate) | 16.4 kg CO2 eq (Cat B)                                                                                                                                                                                                                                                                                                                                                                                     |
| Note on PCF category          | Category B: PCF value (cradle-to-gate) based on the product weight, approximately calculated and self-declared                                                                                                                                                                                                                                                                                             |
| Customs tariff number         | 39269097                                                                                                                                                                                                                                                                                                                                                                                                   |
| EAN                           | 4028177937338                                                                                                                                                                                                                                                                                                                                                                                              |
| ETIM 9                        | EC002270                                                                                                                                                                                                                                                                                                                                                                                                   |
| ECLASS 8.0                    | 27400613                                                                                                                                                                                                                                                                                                                                                                                                   |
|                               |                                                                                                                                                                                                                                                                                                                                                                                                            |