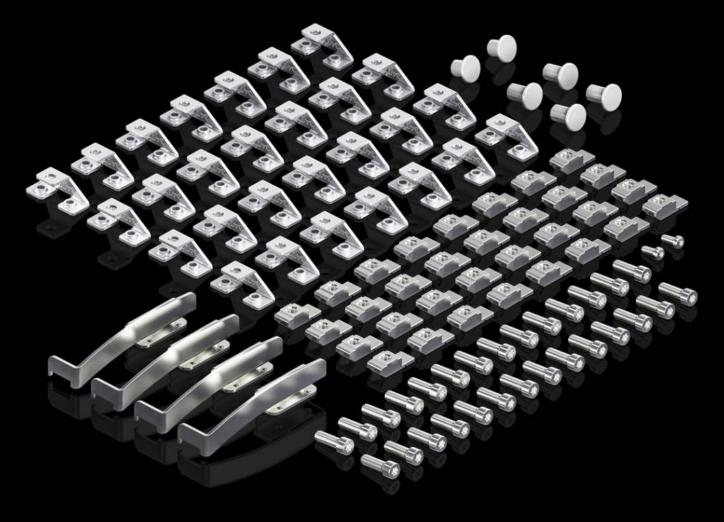

#### **Features**

| Model No.             | SV 9686.410                                                                                                                                                  |
|-----------------------|--------------------------------------------------------------------------------------------------------------------------------------------------------------|
| Design                | for two-door VX                                                                                                                                              |
| Product description   | To achieve arc flash class A (human safety) to IEC/TR 61 641.<br>Suitable for two enclosure panels.                                                          |
| Material              | Steel<br>Plastic                                                                                                                                             |
| Supply includes       | 4 plugs for roof plate 4 warning stickers Certificate Assembly parts 28 enclosure panel holders 2 plugs for roof plate 4 reinforcements for door locking bar |
| Packs of              | 1 pc(s).                                                                                                                                                     |
| Net weight            | 1.4                                                                                                                                                          |
| Gross weight          | 1.426                                                                                                                                                        |
| Customs tariff number | 83024900                                                                                                                                                     |
| EAN                   | 4028177962675                                                                                                                                                |
| ETIM 9                | EC002498                                                                                                                                                     |
| ECLASS 8.0            | 27142423                                                                                                                                                     |
|                       |                                                                                                                                                              |