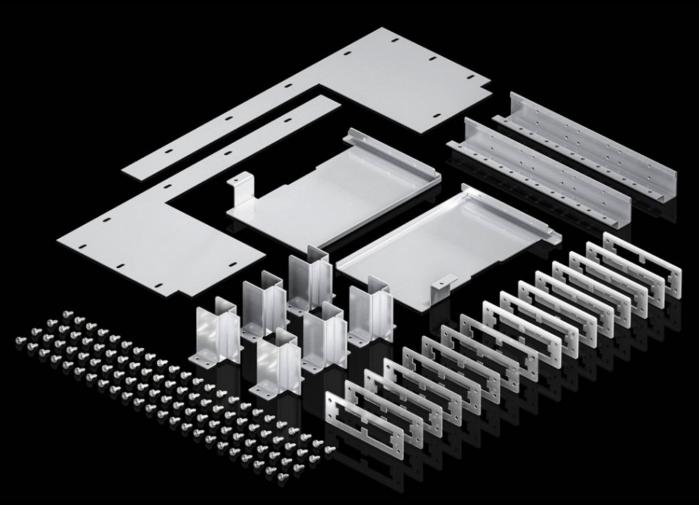

### SV 9686.420 - Arc flash kit, class B for VX

To achieve arc flash class B.

#### Features

| Model No.             | SV 9686.420                                                                                                                                                                     |
|-----------------------|---------------------------------------------------------------------------------------------------------------------------------------------------------------------------------|
| Design                | For busbar system assembly in the roof section                                                                                                                                  |
| Product description   | To achieve arc flash class B (human safety and protection of equipment) to IEC/TR 61 641. Suitable for one enclosure panel.                                                     |
| Material              | Steel<br>Plastic<br>Silicone                                                                                                                                                    |
| Supply includes       | 2 metal covers<br>2 roof mounting brackets for sacrificial anodes<br>Certificate<br>Assembly parts<br>2 metal partitions<br>6 sacrificial anodes<br>8 seals<br>8 plastic covers |
| Packs of              | 1 pc(s).                                                                                                                                                                        |
| Net weight            | 5.95                                                                                                                                                                            |
| Gross weight          | 6.08                                                                                                                                                                            |
| Customs tariff number | 83024900                                                                                                                                                                        |
| EAN                   | 4028177962835                                                                                                                                                                   |
| ETIM 9                | EC002498                                                                                                                                                                        |
| ECLASS 8.0            | 27142423                                                                                                                                                                        |
|                       |                                                                                                                                                                                 |