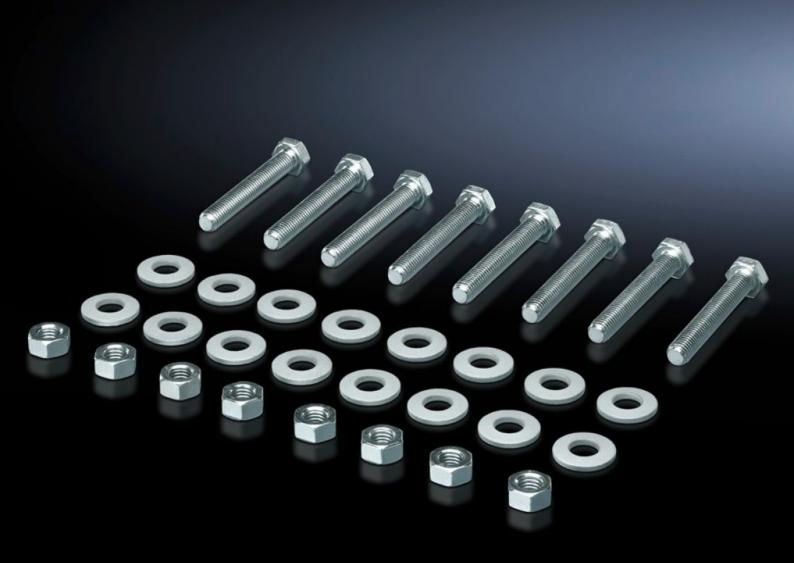

## SV 9686.811 - Screw for connection components

For connecting connection brackets and a connector kit (may be used for 3-pole and 4-pole connector kits).

## **Features**

| Model No.             | SV 9686.811                                                                |
|-----------------------|----------------------------------------------------------------------------|
| Product description   | For connecting components such as connection brackets and connection kits. |
| Material              | Sheet steel, zinc-plated                                                   |
| Supply includes       | 8 nuts and 16 washers.                                                     |
| Dimensions            | Thread length: 110 mm                                                      |
| Packs of              | 8 pc(s).                                                                   |
| Customs tariff number | 73181900                                                                   |
| EAN                   | 4028177982246                                                              |
| ETIM 9                | EC003861                                                                   |
| ECLASS 8.0            | 27400613                                                                   |